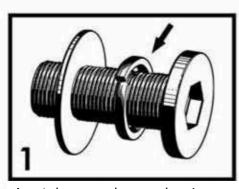

### **BASIC ASSEMBLY TECHNIQUES**

Before attaching each of the screws, make sure that the **smaller lock washer is between** the larger washer and the head of the screw.

Position each part correctly and insert all screws into their respective holes. Then, **hand-tighten** only until 70% tight. Complete tightening with the tools will come at a later step.

#### **ASSEMBLAGE**

Avant de serrer chacune des vis, assurez-vous que la petite rondelle de blocage se trouve en la rondelle plus large et la tête de la vis.

Positionnez correctment chacune des pièces et insérez les vis dans leurs orifices respectifs. Puis serrer à la main seulement jusqu'a 70 %. Resserrement complète avec les outils viendre à une étape ultérieure.

| #A Bolt / Boulon Ø5/16" x 1-5/8" 12pc  #B C C Flat Washer / Rondelle Serrure 12pc  #C Allen wrench / Clé Allen 1pc                                                                                                                                                                                                                                                                                                                                                                                                                                                                                                                                                                                                                                                                                                                                                                                                                                                                                                                                                                                                                                                                                                                                                                                                                                                                                                                                                                                                                                                                                                                                                                                                                                                                                                                                                                                                                                                                                                                                                                                                            |                                 |                      |                                |              |  |  |  |
|-------------------------------------------------------------------------------------------------------------------------------------------------------------------------------------------------------------------------------------------------------------------------------------------------------------------------------------------------------------------------------------------------------------------------------------------------------------------------------------------------------------------------------------------------------------------------------------------------------------------------------------------------------------------------------------------------------------------------------------------------------------------------------------------------------------------------------------------------------------------------------------------------------------------------------------------------------------------------------------------------------------------------------------------------------------------------------------------------------------------------------------------------------------------------------------------------------------------------------------------------------------------------------------------------------------------------------------------------------------------------------------------------------------------------------------------------------------------------------------------------------------------------------------------------------------------------------------------------------------------------------------------------------------------------------------------------------------------------------------------------------------------------------------------------------------------------------------------------------------------------------------------------------------------------------------------------------------------------------------------------------------------------------------------------------------------------------------------------------------------------------|---------------------------------|----------------------|--------------------------------|--------------|--|--|--|
| #A Bolt / Boulon Ø5/16" x 1-5/8" 12pc  #B Lock Washer / Rondelle Serrure 12pc  #C Flat Washer / Rondelle Plate 12pc  #D Allen wrench / Clé Allen 1pc  #E Screw / Vis Ø3.5 x 1" 16pc                                                                                                                                                                                                                                                                                                                                                                                                                                                                                                                                                                                                                                                                                                                                                                                                                                                                                                                                                                                                                                                                                                                                                                                                                                                                                                                                                                                                                                                                                                                                                                                                                                                                                                                                                                                                                                                                                                                                           | HARDWARE LIST/Liste du matériel |                      |                                |              |  |  |  |
| #B Lock Washer / Rondelle Serrure  #C Flat Washer / Rondelle Plate  #D Allen wrench / Clé Allen  #E Screw / Vis Ø3.5 x 1"  12pc  #C 12pc  #C 12pc  #C 12pc  #C 16pc                                                                                                                                                                                                                                                                                                                                                                                                                                                                                                                                                                                                                                                                                                                                                                                                                                                                                                                                                                                                                                                                                                                                                                                                                                                                                                                                                                                                                                                                                                                                                                                                                                                                                                                                                                                                                                                                                                                                                           | NO                              | Shape/FORME          | Specification/CARACTÉRISTIQUES | Quantity/QTÉ |  |  |  |
| #B Rondelle Serrure  #C Flat Washer / Rondelle Plate  #D Allen wrench / Clé Allen  #E Screw / Vis Ø3.5 x 1"  12pc  12pc | #A                              |                      | Bolt / Boulon Ø5/16" x 1-5/8"  | 12pcs        |  |  |  |
| #C Flat Washer / Rondelle Serrure  #C Flat Washer / Rondelle Plate  #D Allen wrench / Clé Allen  #E Screw / Vis Ø3.5 x 1"  6pc                                                                                                                                                                                                                                                                                                                                                                                                                                                                                                                                                                                                                                                                                                                                                                                                                                                                                                                                                                                                                                                                                                                                                                                                                                                                                                                                                                                                                                                                                                                                                                                                                                                                                                                                                                                                                                                                                                                                                                                                | #B                              | 0                    | Lock Washer /                  | 12pcs        |  |  |  |
| #C Rondelle Plate  #D Allen wrench / Clé Allen  #E Screw / Vis Ø3.5 x 1" 16pc                                                                                                                                                                                                                                                                                                                                                                                                                                                                                                                                                                                                                                                                                                                                                                                                                                                                                                                                                                                                                                                                                                                                                                                                                                                                                                                                                                                                                                                                                                                                                                                                                                                                                                                                                                                                                                                                                                                                                                                                                                                 |                                 |                      | Rondelle Serrure               |              |  |  |  |
| #E Screw / Vis Ø3.5 x 1" 16pc                                                                                                                                                                                                                                                                                                                                                                                                                                                                                                                                                                                                                                                                                                                                                                                                                                                                                                                                                                                                                                                                                                                                                                                                                                                                                                                                                                                                                                                                                                                                                                                                                                                                                                                                                                                                                                                                                                                                                                                                                                                                                                 | #C                              | 0                    | Flat Washer /                  | 12pcs        |  |  |  |
| #E Screw / Vis Ø3.5 x 1" 16pc                                                                                                                                                                                                                                                                                                                                                                                                                                                                                                                                                                                                                                                                                                                                                                                                                                                                                                                                                                                                                                                                                                                                                                                                                                                                                                                                                                                                                                                                                                                                                                                                                                                                                                                                                                                                                                                                                                                                                                                                                                                                                                 |                                 |                      | Rondelle Plate                 |              |  |  |  |
| #E Screw / Vis Ø3.5 x 1" 16pc                                                                                                                                                                                                                                                                                                                                                                                                                                                                                                                                                                                                                                                                                                                                                                                                                                                                                                                                                                                                                                                                                                                                                                                                                                                                                                                                                                                                                                                                                                                                                                                                                                                                                                                                                                                                                                                                                                                                                                                                                                                                                                 | #D                              |                      | Allen wrench / Clé Allen       | 1pc          |  |  |  |
| дг 6pc                                                                                                                                                                                                                                                                                                                                                                                                                                                                                                                                                                                                                                                                                                                                                                                                                                                                                                                                                                                                                                                                                                                                                                                                                                                                                                                                                                                                                                                                                                                                                                                                                                                                                                                                                                                                                                                                                                                                                                                                                                                                                                                        |                                 | 8                    | 7 MICH WICHOIL / CIC / MICH    |              |  |  |  |
| дг 6pc                                                                                                                                                                                                                                                                                                                                                                                                                                                                                                                                                                                                                                                                                                                                                                                                                                                                                                                                                                                                                                                                                                                                                                                                                                                                                                                                                                                                                                                                                                                                                                                                                                                                                                                                                                                                                                                                                                                                                                                                                                                                                                                        | <br>#E                          | <b>400000000</b> (0) | Screw / Vis Ø3.5 x 1"          | 16pcs        |  |  |  |
| #F Screw / Vis Ø4 x 1-1/2" 6pc                                                                                                                                                                                                                                                                                                                                                                                                                                                                                                                                                                                                                                                                                                                                                                                                                                                                                                                                                                                                                                                                                                                                                                                                                                                                                                                                                                                                                                                                                                                                                                                                                                                                                                                                                                                                                                                                                                                                                                                                                                                                                                |                                 |                      | 30.007 TIO 220.07 T            | 10000        |  |  |  |
| #F   Screw / Vis Ø4 x 1-1/2"                                                                                                                                                                                                                                                                                                                                                                                                                                                                                                                                                                                                                                                                                                                                                                                                                                                                                                                                                                                                                                                                                                                                                                                                                                                                                                                                                                                                                                                                                                                                                                                                                                                                                                                                                                                                                                                                                                                                                                                                                                                                                                  | #F                              | -manualum (®)        | Screw / Vis Ø4 x 1-1/2"        | 6pcs         |  |  |  |
|                                                                                                                                                                                                                                                                                                                                                                                                                                                                                                                                                                                                                                                                                                                                                                                                                                                                                                                                                                                                                                                                                                                                                                                                                                                                                                                                                                                                                                                                                                                                                                                                                                                                                                                                                                                                                                                                                                                                                                                                                                                                                                                               |                                 |                      |                                | 3,500        |  |  |  |
| #G Foot / Pieds 4pc                                                                                                                                                                                                                                                                                                                                                                                                                                                                                                                                                                                                                                                                                                                                                                                                                                                                                                                                                                                                                                                                                                                                                                                                                                                                                                                                                                                                                                                                                                                                                                                                                                                                                                                                                                                                                                                                                                                                                                                                                                                                                                           | #G                              |                      | Foot / Dieds                   | Ance         |  |  |  |
| Foot / Fieus 4pc                                                                                                                                                                                                                                                                                                                                                                                                                                                                                                                                                                                                                                                                                                                                                                                                                                                                                                                                                                                                                                                                                                                                                                                                                                                                                                                                                                                                                                                                                                                                                                                                                                                                                                                                                                                                                                                                                                                                                                                                                                                                                                              |                                 |                      | FUUL/ FIEUS                    | 4pcs         |  |  |  |