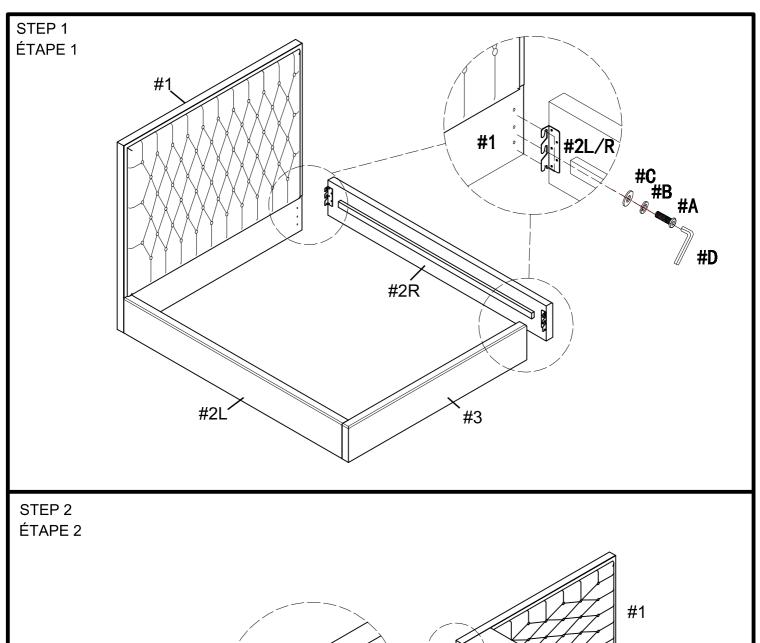

LE FAIT DE NE PAS RESPECTER LES CONSIGNES CI-DESSUS PEUT ENTRAÎNER DES BLESSURES OU DES DOMMAGES.

| PARTS INDENTIFICATION / identification des pieces |             |                                    |              |  |  |  |  |
|---------------------------------------------------|-------------|------------------------------------|--------------|--|--|--|--|
| NO                                                | Shape/FORME | Specification/CARACTÉRISTIQUES     | Quantity/QTÉ |  |  |  |  |
| #1                                                |             | Headboard /<br>Tête de lit         | 1pc          |  |  |  |  |
| #2                                                |             | Side Rail (L&R) /<br>Rail de côté  | 2pcs         |  |  |  |  |
| #3                                                |             | Footboard /<br>Marchepied          | 1pc          |  |  |  |  |
| #4                                                |             | Bed Slat /<br>Lattes de lit        | 3pcs         |  |  |  |  |
| #5                                                |             | Support Leg /<br>Jambes de soutien | 3pcs         |  |  |  |  |

| #A Bolt / Boulon Ø5/16" x 1-5/8" 12pc  #B C C Flat Washer / Rondelle Serrure 12pc  #C Allen wrench / Clé Allen 1pc                                                                                                                                                                                                                                                                                                                                                                                                                                                                                                                                                                                                                                                                                                                                                                                                                                                                                                                                                                                                                                                                                                                                                                                                                                                                                                                                                                                                                                                                                                                                                                                                                                                                                                                                                                                                                                                                                                                                                                                                            |                                 |                      |                                |              |  |  |  |
|-------------------------------------------------------------------------------------------------------------------------------------------------------------------------------------------------------------------------------------------------------------------------------------------------------------------------------------------------------------------------------------------------------------------------------------------------------------------------------------------------------------------------------------------------------------------------------------------------------------------------------------------------------------------------------------------------------------------------------------------------------------------------------------------------------------------------------------------------------------------------------------------------------------------------------------------------------------------------------------------------------------------------------------------------------------------------------------------------------------------------------------------------------------------------------------------------------------------------------------------------------------------------------------------------------------------------------------------------------------------------------------------------------------------------------------------------------------------------------------------------------------------------------------------------------------------------------------------------------------------------------------------------------------------------------------------------------------------------------------------------------------------------------------------------------------------------------------------------------------------------------------------------------------------------------------------------------------------------------------------------------------------------------------------------------------------------------------------------------------------------------|---------------------------------|----------------------|--------------------------------|--------------|--|--|--|
| #A Bolt / Boulon Ø5/16" x 1-5/8" 12pc  #B Lock Washer / Rondelle Serrure 12pc  #C Flat Washer / Rondelle Plate 12pc  #D Allen wrench / Clé Allen 1pc  #E Screw / Vis Ø3.5 x 1" 16pc                                                                                                                                                                                                                                                                                                                                                                                                                                                                                                                                                                                                                                                                                                                                                                                                                                                                                                                                                                                                                                                                                                                                                                                                                                                                                                                                                                                                                                                                                                                                                                                                                                                                                                                                                                                                                                                                                                                                           | HARDWARE LIST/Liste du matériel |                      |                                |              |  |  |  |
| #B Lock Washer / Rondelle Serrure  #C Flat Washer / Rondelle Plate  #D Allen wrench / Clé Allen  #E Screw / Vis Ø3.5 x 1"  12pc  #C 12pc  #C 12pc  #C 12pc  #C 16pc                                                                                                                                                                                                                                                                                                                                                                                                                                                                                                                                                                                                                                                                                                                                                                                                                                                                                                                                                                                                                                                                                                                                                                                                                                                                                                                                                                                                                                                                                                                                                                                                                                                                                                                                                                                                                                                                                                                                                           | NO                              | Shape/FORME          | Specification/CARACTÉRISTIQUES | Quantity/QTÉ |  |  |  |
| #B Rondelle Serrure  #C Flat Washer / Rondelle Plate  #D Allen wrench / Clé Allen  #E Screw / Vis Ø3.5 x 1"  12pc  12pc | #A                              |                      | Bolt / Boulon Ø5/16" x 1-5/8"  | 12pcs        |  |  |  |
| #C Flat Washer / Rondelle Serrure  #C Flat Washer / Rondelle Plate  #D Allen wrench / Clé Allen  #E Screw / Vis Ø3.5 x 1"  6pc                                                                                                                                                                                                                                                                                                                                                                                                                                                                                                                                                                                                                                                                                                                                                                                                                                                                                                                                                                                                                                                                                                                                                                                                                                                                                                                                                                                                                                                                                                                                                                                                                                                                                                                                                                                                                                                                                                                                                                                                | #B                              | 0                    | Lock Washer /                  | 12pcs        |  |  |  |
| #C Rondelle Plate  #D Allen wrench / Clé Allen  #E Screw / Vis Ø3.5 x 1" 16pc                                                                                                                                                                                                                                                                                                                                                                                                                                                                                                                                                                                                                                                                                                                                                                                                                                                                                                                                                                                                                                                                                                                                                                                                                                                                                                                                                                                                                                                                                                                                                                                                                                                                                                                                                                                                                                                                                                                                                                                                                                                 |                                 |                      | Rondelle Serrure               |              |  |  |  |
| #E Screw / Vis Ø3.5 x 1" 16pc                                                                                                                                                                                                                                                                                                                                                                                                                                                                                                                                                                                                                                                                                                                                                                                                                                                                                                                                                                                                                                                                                                                                                                                                                                                                                                                                                                                                                                                                                                                                                                                                                                                                                                                                                                                                                                                                                                                                                                                                                                                                                                 | #C                              | 0                    | Flat Washer /                  | 12pcs        |  |  |  |
| #E Screw / Vis Ø3.5 x 1" 16pc                                                                                                                                                                                                                                                                                                                                                                                                                                                                                                                                                                                                                                                                                                                                                                                                                                                                                                                                                                                                                                                                                                                                                                                                                                                                                                                                                                                                                                                                                                                                                                                                                                                                                                                                                                                                                                                                                                                                                                                                                                                                                                 |                                 |                      | Rondelle Plate                 |              |  |  |  |
| #E Screw / Vis Ø3.5 x 1" 16pc                                                                                                                                                                                                                                                                                                                                                                                                                                                                                                                                                                                                                                                                                                                                                                                                                                                                                                                                                                                                                                                                                                                                                                                                                                                                                                                                                                                                                                                                                                                                                                                                                                                                                                                                                                                                                                                                                                                                                                                                                                                                                                 | #D                              |                      | Allen wrench / Clé Allen       | 1pc          |  |  |  |
| дг 6pc                                                                                                                                                                                                                                                                                                                                                                                                                                                                                                                                                                                                                                                                                                                                                                                                                                                                                                                                                                                                                                                                                                                                                                                                                                                                                                                                                                                                                                                                                                                                                                                                                                                                                                                                                                                                                                                                                                                                                                                                                                                                                                                        |                                 | 8                    | 7 MICH WICHOIL / CIC / MICH    |              |  |  |  |
| дг 6pc                                                                                                                                                                                                                                                                                                                                                                                                                                                                                                                                                                                                                                                                                                                                                                                                                                                                                                                                                                                                                                                                                                                                                                                                                                                                                                                                                                                                                                                                                                                                                                                                                                                                                                                                                                                                                                                                                                                                                                                                                                                                                                                        | <br>#E                          | <b>400000000</b> (0) | Screw / Vis Ø3.5 x 1"          | 16pcs        |  |  |  |
| #F Screw / Vis Ø4 x 1-1/2" 6pc                                                                                                                                                                                                                                                                                                                                                                                                                                                                                                                                                                                                                                                                                                                                                                                                                                                                                                                                                                                                                                                                                                                                                                                                                                                                                                                                                                                                                                                                                                                                                                                                                                                                                                                                                                                                                                                                                                                                                                                                                                                                                                |                                 |                      | 30.007 TIO 220.07 T            | 10000        |  |  |  |
| #F   Screw / Vis Ø4 x 1-1/2"                                                                                                                                                                                                                                                                                                                                                                                                                                                                                                                                                                                                                                                                                                                                                                                                                                                                                                                                                                                                                                                                                                                                                                                                                                                                                                                                                                                                                                                                                                                                                                                                                                                                                                                                                                                                                                                                                                                                                                                                                                                                                                  | #F                              | -manualum (®)        | Screw / Vis Ø4 x 1-1/2"        | 6pcs         |  |  |  |
|                                                                                                                                                                                                                                                                                                                                                                                                                                                                                                                                                                                                                                                                                                                                                                                                                                                                                                                                                                                                                                                                                                                                                                                                                                                                                                                                                                                                                                                                                                                                                                                                                                                                                                                                                                                                                                                                                                                                                                                                                                                                                                                               |                                 |                      |                                | 3,500        |  |  |  |
| #G Foot / Pieds 4pc                                                                                                                                                                                                                                                                                                                                                                                                                                                                                                                                                                                                                                                                                                                                                                                                                                                                                                                                                                                                                                                                                                                                                                                                                                                                                                                                                                                                                                                                                                                                                                                                                                                                                                                                                                                                                                                                                                                                                                                                                                                                                                           | #G                              |                      | Foot / Dieds                   | Ance         |  |  |  |
| Foot / Fieus 4pc                                                                                                                                                                                                                                                                                                                                                                                                                                                                                                                                                                                                                                                                                                                                                                                                                                                                                                                                                                                                                                                                                                                                                                                                                                                                                                                                                                                                                                                                                                                                                                                                                                                                                                                                                                                                                                                                                                                                                                                                                                                                                                              |                                 |                      | FUUL/ FIEUS                    | 4pcs         |  |  |  |