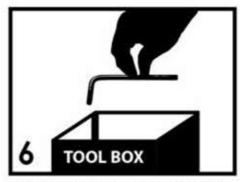

Finally, make sure all parts are properly aligned then use the included **tools** to completely tighten the screws. Your furniture is now ready for use.

Store the **tools** for later maintenance. Tighten the screws again **after two** (2) weeks, and then at least **once** every six (6) months after that.

Une fois que vous êtes assuré que chaque pièce est alignée correctement, utilisez les outils inclus pour bien serrer toutes les vis. Vous pouvez maintenant utiliser votre meuble.

Rangez les outils pour réutiliser plus tard, pour effecteur l'entretien de votre meuble. Après deux (2) semaines d'utilisation, serrez de nouveau les vis; serrez-les ensuite au moins une fois tous les six (6) mois.