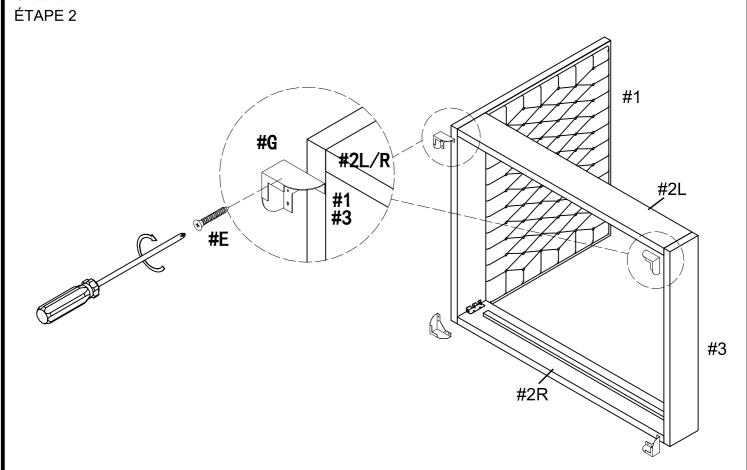

LE FAIT DE NE PAS RESPECTER LES CONSIGNES CI-DESSUS PEUT ENTRAÎNER DES BLESSURES OU DES DOMMAGES.

| PARTS INDENTIFICATION / identification des pieces |             |                                    |              |  |  |  |  |
|---------------------------------------------------|-------------|------------------------------------|--------------|--|--|--|--|
| NO                                                | Shape/FORME | Specification/CARACTÉRISTIQUES     | Quantity/QTÉ |  |  |  |  |
| #1                                                |             | Headboard /<br>Tête de lit         | 1pc          |  |  |  |  |
| #2                                                |             | Side Rail (L&R) /<br>Rail de côté  | 2pcs         |  |  |  |  |
| #3                                                |             | Footboard /<br>Marchepied          | 1pc          |  |  |  |  |
| #4                                                |             | Bed Slat /<br>Lattes de lit        | 3pcs         |  |  |  |  |
| #5                                                |             | Support Leg /<br>Jambes de soutien | 3pcs         |  |  |  |  |

| #A Bolt / Boulon Ø5/16" x 1-5/8" 12pc  #B C C Flat Washer / Rondelle Serrure 12pc  #C Allen wrench / Clé Allen 1pc                                                                                                                                                                                                                                                                                                                                                                                                                                                                                                                                                                                                                                                                                                                                                                                                                                                                                                                                                                                                                                                                                                                                                                                                                                                                                                                                                                                                                                                                                                                                                                                                                                                                                                                                                                                                                                                                                                                                                                                                            |                                 |                      |                                |              |  |  |  |
|-------------------------------------------------------------------------------------------------------------------------------------------------------------------------------------------------------------------------------------------------------------------------------------------------------------------------------------------------------------------------------------------------------------------------------------------------------------------------------------------------------------------------------------------------------------------------------------------------------------------------------------------------------------------------------------------------------------------------------------------------------------------------------------------------------------------------------------------------------------------------------------------------------------------------------------------------------------------------------------------------------------------------------------------------------------------------------------------------------------------------------------------------------------------------------------------------------------------------------------------------------------------------------------------------------------------------------------------------------------------------------------------------------------------------------------------------------------------------------------------------------------------------------------------------------------------------------------------------------------------------------------------------------------------------------------------------------------------------------------------------------------------------------------------------------------------------------------------------------------------------------------------------------------------------------------------------------------------------------------------------------------------------------------------------------------------------------------------------------------------------------|---------------------------------|----------------------|--------------------------------|--------------|--|--|--|
| #A Bolt / Boulon Ø5/16" x 1-5/8" 12pc  #B Lock Washer / Rondelle Serrure 12pc  #C Flat Washer / Rondelle Plate 12pc  #D Allen wrench / Clé Allen 1pc  #E Screw / Vis Ø3.5 x 1" 16pc                                                                                                                                                                                                                                                                                                                                                                                                                                                                                                                                                                                                                                                                                                                                                                                                                                                                                                                                                                                                                                                                                                                                                                                                                                                                                                                                                                                                                                                                                                                                                                                                                                                                                                                                                                                                                                                                                                                                           | HARDWARE LIST/Liste du matériel |                      |                                |              |  |  |  |
| #B Lock Washer / Rondelle Serrure  #C Flat Washer / Rondelle Plate  #D Allen wrench / Clé Allen  #E Screw / Vis Ø3.5 x 1"  12pc  #C 12pc  #C 12pc  #C 12pc  #C 16pc                                                                                                                                                                                                                                                                                                                                                                                                                                                                                                                                                                                                                                                                                                                                                                                                                                                                                                                                                                                                                                                                                                                                                                                                                                                                                                                                                                                                                                                                                                                                                                                                                                                                                                                                                                                                                                                                                                                                                           | NO                              | Shape/FORME          | Specification/CARACTÉRISTIQUES | Quantity/QTÉ |  |  |  |
| #B Rondelle Serrure  #C Flat Washer / Rondelle Plate  #D Allen wrench / Clé Allen  #E Screw / Vis Ø3.5 x 1"  12pc  12pc | #A                              |                      | Bolt / Boulon Ø5/16" x 1-5/8"  | 12pcs        |  |  |  |
| #C Flat Washer / Rondelle Serrure  #C Flat Washer / Rondelle Plate  #D Allen wrench / Clé Allen  #E Screw / Vis Ø3.5 x 1"  6pc                                                                                                                                                                                                                                                                                                                                                                                                                                                                                                                                                                                                                                                                                                                                                                                                                                                                                                                                                                                                                                                                                                                                                                                                                                                                                                                                                                                                                                                                                                                                                                                                                                                                                                                                                                                                                                                                                                                                                                                                | #B                              | 0                    | Lock Washer /                  | 12pcs        |  |  |  |
| #C Rondelle Plate  #D Allen wrench / Clé Allen  #E Screw / Vis Ø3.5 x 1" 16pc                                                                                                                                                                                                                                                                                                                                                                                                                                                                                                                                                                                                                                                                                                                                                                                                                                                                                                                                                                                                                                                                                                                                                                                                                                                                                                                                                                                                                                                                                                                                                                                                                                                                                                                                                                                                                                                                                                                                                                                                                                                 |                                 |                      | Rondelle Serrure               |              |  |  |  |
| #E Screw / Vis Ø3.5 x 1" 16pc                                                                                                                                                                                                                                                                                                                                                                                                                                                                                                                                                                                                                                                                                                                                                                                                                                                                                                                                                                                                                                                                                                                                                                                                                                                                                                                                                                                                                                                                                                                                                                                                                                                                                                                                                                                                                                                                                                                                                                                                                                                                                                 | #C                              | 0                    | Flat Washer /                  | 12pcs        |  |  |  |
| #E Screw / Vis Ø3.5 x 1" 16pc                                                                                                                                                                                                                                                                                                                                                                                                                                                                                                                                                                                                                                                                                                                                                                                                                                                                                                                                                                                                                                                                                                                                                                                                                                                                                                                                                                                                                                                                                                                                                                                                                                                                                                                                                                                                                                                                                                                                                                                                                                                                                                 |                                 |                      | Rondelle Plate                 |              |  |  |  |
| #E Screw / Vis Ø3.5 x 1" 16pc                                                                                                                                                                                                                                                                                                                                                                                                                                                                                                                                                                                                                                                                                                                                                                                                                                                                                                                                                                                                                                                                                                                                                                                                                                                                                                                                                                                                                                                                                                                                                                                                                                                                                                                                                                                                                                                                                                                                                                                                                                                                                                 | #D                              |                      | Allen wrench / Clé Allen       | 1pc          |  |  |  |
| дг 6pc                                                                                                                                                                                                                                                                                                                                                                                                                                                                                                                                                                                                                                                                                                                                                                                                                                                                                                                                                                                                                                                                                                                                                                                                                                                                                                                                                                                                                                                                                                                                                                                                                                                                                                                                                                                                                                                                                                                                                                                                                                                                                                                        |                                 | 8                    | 7 MICH WICHOIL / CIC / MICH    |              |  |  |  |
| дг 6pc                                                                                                                                                                                                                                                                                                                                                                                                                                                                                                                                                                                                                                                                                                                                                                                                                                                                                                                                                                                                                                                                                                                                                                                                                                                                                                                                                                                                                                                                                                                                                                                                                                                                                                                                                                                                                                                                                                                                                                                                                                                                                                                        | <br>#E                          | <b>400000000</b> (0) | Screw / Vis Ø3.5 x 1"          | 16pcs        |  |  |  |
| #F Screw / Vis Ø4 x 1-1/2" 6pc                                                                                                                                                                                                                                                                                                                                                                                                                                                                                                                                                                                                                                                                                                                                                                                                                                                                                                                                                                                                                                                                                                                                                                                                                                                                                                                                                                                                                                                                                                                                                                                                                                                                                                                                                                                                                                                                                                                                                                                                                                                                                                |                                 |                      | 30.007 TIO 220.07 T            | 10000        |  |  |  |
| #F   Screw / Vis Ø4 x 1-1/2"                                                                                                                                                                                                                                                                                                                                                                                                                                                                                                                                                                                                                                                                                                                                                                                                                                                                                                                                                                                                                                                                                                                                                                                                                                                                                                                                                                                                                                                                                                                                                                                                                                                                                                                                                                                                                                                                                                                                                                                                                                                                                                  | #F                              | -manualum (®)        | Screw / Vis Ø4 x 1-1/2"        | 6pcs         |  |  |  |
|                                                                                                                                                                                                                                                                                                                                                                                                                                                                                                                                                                                                                                                                                                                                                                                                                                                                                                                                                                                                                                                                                                                                                                                                                                                                                                                                                                                                                                                                                                                                                                                                                                                                                                                                                                                                                                                                                                                                                                                                                                                                                                                               |                                 |                      |                                | 3,500        |  |  |  |
| #G Foot / Pieds 4pc                                                                                                                                                                                                                                                                                                                                                                                                                                                                                                                                                                                                                                                                                                                                                                                                                                                                                                                                                                                                                                                                                                                                                                                                                                                                                                                                                                                                                                                                                                                                                                                                                                                                                                                                                                                                                                                                                                                                                                                                                                                                                                           | #G                              |                      | Foot / Dieds                   | Ance         |  |  |  |
| Foot / Fieus 4pc                                                                                                                                                                                                                                                                                                                                                                                                                                                                                                                                                                                                                                                                                                                                                                                                                                                                                                                                                                                                                                                                                                                                                                                                                                                                                                                                                                                                                                                                                                                                                                                                                                                                                                                                                                                                                                                                                                                                                                                                                                                                                                              |                                 |                      | FUUL/ FIEUS                    | 4pcs         |  |  |  |