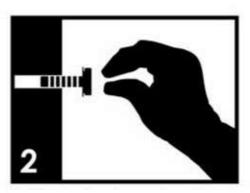

### **BASIC ASSEMBLY TECHNIQUES**

Before attaching each of the screws, make sure that the **smaller lock washer is between** the larger washer and the head of the screw.

Position each part correctly and insert all screws into their respective holes. Then, **hand-tighten** only until 70% tight. Complete tightening with the tools will come at a later step.

#### **ASSEMBLAGE**

Avant de serrer chacune des vis, assurez-vous que la petite rondelle de blocage se trouve en la rondelle plus large et la tête de la vis.

Positionnez correctment chacune des pièces et insérez les vis dans leurs orifices respectifs. Puis serrer à la main seulement jusqu'a 70 %. Resserrement complète avec les outils viendre à une étape ultérieure.