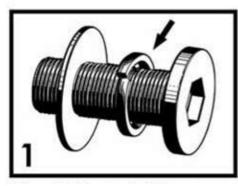

### **BASIC ASSEMBLY TECHNIQUES**

Before attaching each of the screws, make sure that the **smaller lock washer is between** the larger washer and the head of the screw.

Position each part correctly and insert all screws into their respective holes. Then, **hand-tighten** only until 70% tight. Complete tightening with the tools will come at a later step.

#### **ASSEMBLAGE**

Avant de serrer chacune des vis, assurez-vous que la petite rondelle de blocage se trouve en la rondelle plus large et la tête de la vis.

Positionnez correctment chacune des pièces et insérez les vis dans leurs orifices respectifs. Puis serrer à la main seulement jusqu'a 70 %. Resserrement complète avec les outils viendre à une étape ultérieure.