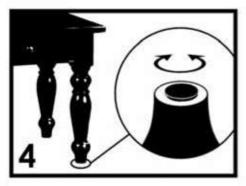

Make sure the furniture rests on a **flat and level surface** with each leg evenly touching the ground. Use a soft blanket or carpet underneath when turning the piece on its side.

Some furniture come with optional **height adjustment knobs** underneath each leg. Turn this knob counterclockwise to raise the leg level or clockwise to lower the leg level.

Assurez-vous que le meuble repose sur une surface plane et à niveau, que chaque pied touche au sol. Utilisez une couverte douce ou un tapis en dessous en tournant la pièce sur le côté.

Certains meubles sont dotés d'une vis de réglage de la hauteur sous chaque pied. Tournez ce bouton vers la gauche pour augmenter le niveau du pied ou dans le sens horaire pour abaisser le niveau du pied.