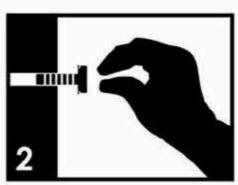

### **BASIC ASSEMBLY TECHNIQUES**

Before attaching each of the screws, make sure that the **smaller lock washer is between** the larger washer and the head of the screw.

Position each part correctly and insert all screws into their respective holes. Then, **hand-tighten** only until 70% tight. Complete tightening with the tools will come at a later step.

#### **ASSEMBLAGE**

Avant de serrer chacune des vis, assurez-vous que la petite rondelle de blocage se trouve en la rondelle plus large et la tête de la vis.

Positionnez correctment chacune des pièces et insérez les vis dans leurs orifices respectifs. Puis serrer à la main seulement jusqu'a 70 %. Resserrement complète avec les outils viendre à une étape ultérieure.