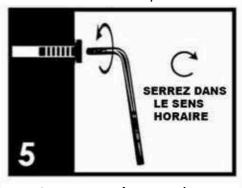

Finally, make sure all parts are properly aligned then use the included **tools** to completely tighten the screws. Your furniture is now ready for use.

Store the **tools** for later maintenance. Tighten the screws again **after two** (2) weeks, and then at least **once** every six (6) months after that.

Une fois que vous êtes assuré que chaque pièce est alignée correctement, utilisez les outils inclus pour bien serrer toutes les vis. Vous pouvez maintenant utiliser votre meuble.

Rangez les outils pour réutiliser plus tard, pour effecteur l'entretien de votre meuble. Après deux (2) semaines d'utilisation, serrez de nouveau les vis; serrez-les ensuite au moins une fois tous les six (6) mois.