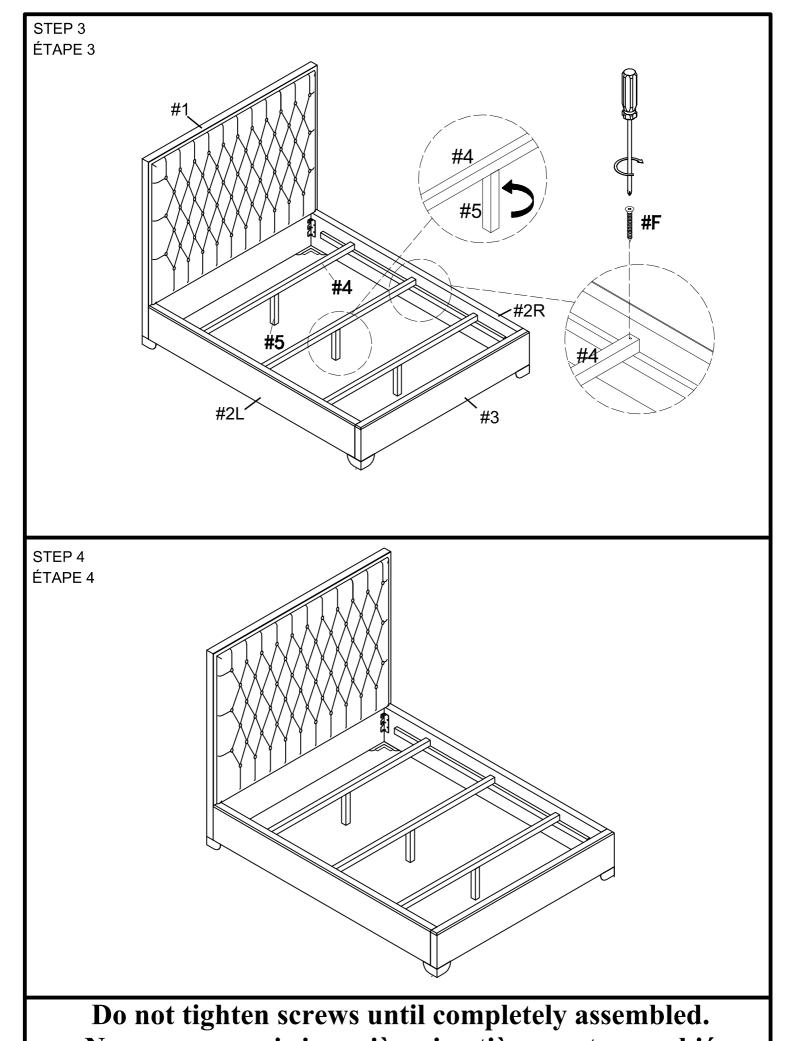

DO NOT TIGHTEN SCREWS UNTIL EACH STEP IS COMPLETED NE PAS SERRER LES VIS JUSQU'À CE QUE CHAQUE ÉTAPE EST TERMINÉ

LE FAIT DE NE PAS RESPECTER LES CONSIGNES CI-DESSUS PEUT ENTRAÎNER DES BLESSURES OU DES DOMMAGES.

| PARTS INDENTIFICATION / identification des pieces |             |                                    |              |  |  |  |  |
|---------------------------------------------------|-------------|------------------------------------|--------------|--|--|--|--|
| NO                                                | Shape/FORME | Specification/CARACTÉRISTIQUES     | Quantity/QTÉ |  |  |  |  |
| #1                                                |             | Headboard /<br>Tête de lit         | 1pc          |  |  |  |  |
| #2                                                |             | Side Rail (L&R) /<br>Rail de côté  | 2pcs         |  |  |  |  |
| #3                                                |             | Footboard /<br>Marchepied          | 1pc          |  |  |  |  |
| #4                                                |             | Bed Slat /<br>Lattes de lit        | 3pcs         |  |  |  |  |
| #5                                                |             | Support Leg /<br>Jambes de soutien | 3pcs         |  |  |  |  |

| #A Bolt / Boulon Ø5/16" x 1-5/8" 12pc  #B C C Flat Washer / Rondelle Serrure 12pc  #C Allen wrench / Clé Allen 1pc                                                                                                                                                                                                                                                                                                                                                                                                                                                                                                                                                                                                                                                                                                                                                                                                                                                                                                                                                                                                                                                                                                                                                                                                                                                                                                                                                                                                                                                                                                                                                                                                                                                                                                                                                                                                                                                                                                                                                                                                            |                                 |                      |                                |              |  |  |  |
|-------------------------------------------------------------------------------------------------------------------------------------------------------------------------------------------------------------------------------------------------------------------------------------------------------------------------------------------------------------------------------------------------------------------------------------------------------------------------------------------------------------------------------------------------------------------------------------------------------------------------------------------------------------------------------------------------------------------------------------------------------------------------------------------------------------------------------------------------------------------------------------------------------------------------------------------------------------------------------------------------------------------------------------------------------------------------------------------------------------------------------------------------------------------------------------------------------------------------------------------------------------------------------------------------------------------------------------------------------------------------------------------------------------------------------------------------------------------------------------------------------------------------------------------------------------------------------------------------------------------------------------------------------------------------------------------------------------------------------------------------------------------------------------------------------------------------------------------------------------------------------------------------------------------------------------------------------------------------------------------------------------------------------------------------------------------------------------------------------------------------------|---------------------------------|----------------------|--------------------------------|--------------|--|--|--|
| #A Bolt / Boulon Ø5/16" x 1-5/8" 12pc  #B Lock Washer / Rondelle Serrure 12pc  #C Flat Washer / Rondelle Plate 12pc  #D Allen wrench / Clé Allen 1pc  #E Screw / Vis Ø3.5 x 1" 16pc                                                                                                                                                                                                                                                                                                                                                                                                                                                                                                                                                                                                                                                                                                                                                                                                                                                                                                                                                                                                                                                                                                                                                                                                                                                                                                                                                                                                                                                                                                                                                                                                                                                                                                                                                                                                                                                                                                                                           | HARDWARE LIST/Liste du matériel |                      |                                |              |  |  |  |
| #B Lock Washer / Rondelle Serrure  #C Flat Washer / Rondelle Plate  #D Allen wrench / Clé Allen  #E Screw / Vis Ø3.5 x 1"  12pc  #C 12pc  #C 12pc  #C 12pc  #C 16pc                                                                                                                                                                                                                                                                                                                                                                                                                                                                                                                                                                                                                                                                                                                                                                                                                                                                                                                                                                                                                                                                                                                                                                                                                                                                                                                                                                                                                                                                                                                                                                                                                                                                                                                                                                                                                                                                                                                                                           | NO                              | Shape/FORME          | Specification/CARACTÉRISTIQUES | Quantity/QTÉ |  |  |  |
| #B Rondelle Serrure  #C Flat Washer / Rondelle Plate  #D Allen wrench / Clé Allen  #E Screw / Vis Ø3.5 x 1"  12pc  12pc | #A                              |                      | Bolt / Boulon Ø5/16" x 1-5/8"  | 12pcs        |  |  |  |
| #C Flat Washer / Rondelle Serrure  #C Flat Washer / Rondelle Plate  #D Allen wrench / Clé Allen  #E Screw / Vis Ø3.5 x 1"  6pc                                                                                                                                                                                                                                                                                                                                                                                                                                                                                                                                                                                                                                                                                                                                                                                                                                                                                                                                                                                                                                                                                                                                                                                                                                                                                                                                                                                                                                                                                                                                                                                                                                                                                                                                                                                                                                                                                                                                                                                                | #B                              | 0                    | Lock Washer /                  | 12pcs        |  |  |  |
| #C Rondelle Plate  #D Allen wrench / Clé Allen  #E Screw / Vis Ø3.5 x 1" 16pc                                                                                                                                                                                                                                                                                                                                                                                                                                                                                                                                                                                                                                                                                                                                                                                                                                                                                                                                                                                                                                                                                                                                                                                                                                                                                                                                                                                                                                                                                                                                                                                                                                                                                                                                                                                                                                                                                                                                                                                                                                                 |                                 |                      | Rondelle Serrure               |              |  |  |  |
| #E Screw / Vis Ø3.5 x 1" 16pc                                                                                                                                                                                                                                                                                                                                                                                                                                                                                                                                                                                                                                                                                                                                                                                                                                                                                                                                                                                                                                                                                                                                                                                                                                                                                                                                                                                                                                                                                                                                                                                                                                                                                                                                                                                                                                                                                                                                                                                                                                                                                                 | #C                              | 0                    | Flat Washer /                  | 12pcs        |  |  |  |
| #E Screw / Vis Ø3.5 x 1" 16pc                                                                                                                                                                                                                                                                                                                                                                                                                                                                                                                                                                                                                                                                                                                                                                                                                                                                                                                                                                                                                                                                                                                                                                                                                                                                                                                                                                                                                                                                                                                                                                                                                                                                                                                                                                                                                                                                                                                                                                                                                                                                                                 |                                 |                      | Rondelle Plate                 |              |  |  |  |
| #E Screw / Vis Ø3.5 x 1" 16pc                                                                                                                                                                                                                                                                                                                                                                                                                                                                                                                                                                                                                                                                                                                                                                                                                                                                                                                                                                                                                                                                                                                                                                                                                                                                                                                                                                                                                                                                                                                                                                                                                                                                                                                                                                                                                                                                                                                                                                                                                                                                                                 | #D                              |                      | Allen wrench / Clé Allen       | 1pc          |  |  |  |
| дг 6pc                                                                                                                                                                                                                                                                                                                                                                                                                                                                                                                                                                                                                                                                                                                                                                                                                                                                                                                                                                                                                                                                                                                                                                                                                                                                                                                                                                                                                                                                                                                                                                                                                                                                                                                                                                                                                                                                                                                                                                                                                                                                                                                        |                                 | 8                    | 7 MICH WICHOIL / CIC / MICH    |              |  |  |  |
| дг 6pc                                                                                                                                                                                                                                                                                                                                                                                                                                                                                                                                                                                                                                                                                                                                                                                                                                                                                                                                                                                                                                                                                                                                                                                                                                                                                                                                                                                                                                                                                                                                                                                                                                                                                                                                                                                                                                                                                                                                                                                                                                                                                                                        | <br>#E                          | <b>400000000</b> (0) | Screw / Vis Ø3.5 x 1"          | 16pcs        |  |  |  |
| #F Screw / Vis Ø4 x 1-1/2" 6pc                                                                                                                                                                                                                                                                                                                                                                                                                                                                                                                                                                                                                                                                                                                                                                                                                                                                                                                                                                                                                                                                                                                                                                                                                                                                                                                                                                                                                                                                                                                                                                                                                                                                                                                                                                                                                                                                                                                                                                                                                                                                                                |                                 |                      | 30.007 TIO 220.07 T            | 10000        |  |  |  |
| #F   Screw / Vis Ø4 x 1-1/2"                                                                                                                                                                                                                                                                                                                                                                                                                                                                                                                                                                                                                                                                                                                                                                                                                                                                                                                                                                                                                                                                                                                                                                                                                                                                                                                                                                                                                                                                                                                                                                                                                                                                                                                                                                                                                                                                                                                                                                                                                                                                                                  | #F                              | -manualum (®)        | Screw / Vis Ø4 x 1-1/2"        | 6pcs         |  |  |  |
|                                                                                                                                                                                                                                                                                                                                                                                                                                                                                                                                                                                                                                                                                                                                                                                                                                                                                                                                                                                                                                                                                                                                                                                                                                                                                                                                                                                                                                                                                                                                                                                                                                                                                                                                                                                                                                                                                                                                                                                                                                                                                                                               |                                 |                      |                                | 3,500        |  |  |  |
| #G Foot / Pieds 4pc                                                                                                                                                                                                                                                                                                                                                                                                                                                                                                                                                                                                                                                                                                                                                                                                                                                                                                                                                                                                                                                                                                                                                                                                                                                                                                                                                                                                                                                                                                                                                                                                                                                                                                                                                                                                                                                                                                                                                                                                                                                                                                           | #G                              |                      | Foot / Dieds                   | Ance         |  |  |  |
| Foot / Fieus 4pc                                                                                                                                                                                                                                                                                                                                                                                                                                                                                                                                                                                                                                                                                                                                                                                                                                                                                                                                                                                                                                                                                                                                                                                                                                                                                                                                                                                                                                                                                                                                                                                                                                                                                                                                                                                                                                                                                                                                                                                                                                                                                                              |                                 |                      | FUUL/ FIEUS                    | 4pcs         |  |  |  |

Do not tighten screws until completely assembled. Ne serrez pas vis jusqu'à qui entièrement assembié

Ne serrez pas vis jusqu'à qui entièrement assembié