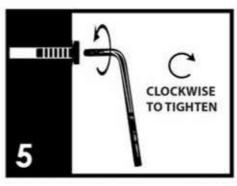

Finally, make sure all parts are properly aligned then use the included **tools** to completely tighten the screws. Your furniture is now ready for use.

Store the **tools** for later maintenance. Tighten the screws again **after two** (2) weeks, and then at least **once** every six (6) months after that.

Une fois que vous êtes assuré que chaque pièce est alignée correctement, utilisez les outils inclus pour bien serrer toutes les vis. Vous pouvez maintenant utiliser votre meuble.

Rangez les outils pour réutiliser plus tard, pour effecteur l'entretien de votre meuble. Après deux (2) semaines d'utilisation, serrez de nouveau les vis; serrez-les ensuite au moins une fois tous les six (6) mois.