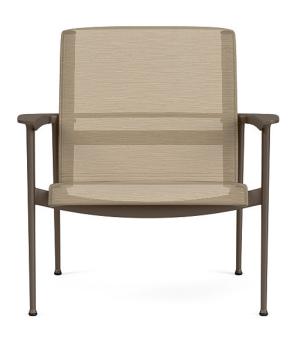

## FLIGHT SLING STACKING LOUNGE CHAIR

Model: 3940-5000 Collection: Flight Sling Designer: John Caldwell

The Flight Lounge Chair offers elegance with casual sophistication. Constructed of cast and extruded aluminum with a Versatex seat and backrest, Flight delivers a fresh combination of classic and modern style. This thoughtful design introduces a collection that is the perfect synthesis of classic style with a modern twist.