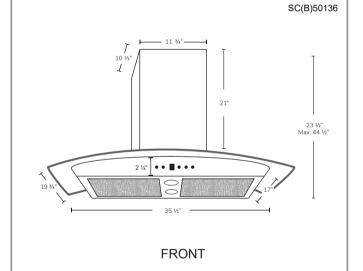

### Specifications

- Air Flow Volume: 550 CFM
- Electrical Connection: 120 V/60 Hz
- Power Consumption: 300 Watts
- Current: 2.5 Amps
- Fan Speed: 1599 RPM
- Fan Type: Centrifugal Blower
- · Finishes: Stainless Steel
- · Ducting: 6" Round
- Noise Level: Min. 2 Sones Max. 6 Sones