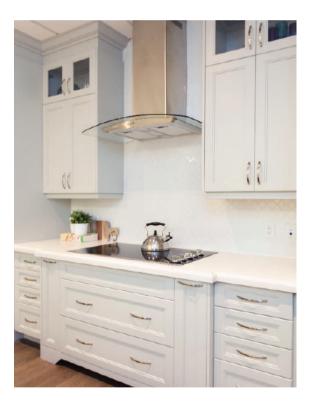

### Wall Mount

The SC(B)501 is the perfect balance of substance and style with an arched glass canopy framing a classic design, giving it a modern appeal. The hood features a three-speed digital control panel, two LED lights, and baffle or mesh filters. Fitted with a time-delay OFF feature up to nine minutes.