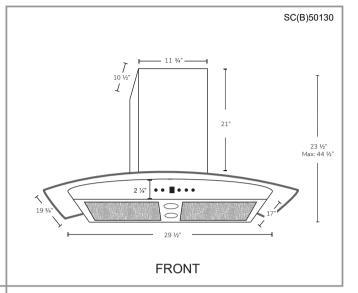

#### **Green Features**

3 Speed Push Button Control Panel

Time-Delay OFF Feature

Long-Lasting LED Lights

Grease Cup

| Model    | Colour          | Ducting | Filters | Size | CFM |
|----------|-----------------|---------|---------|------|-----|
| SC50130  | Stainless Steel | 6"      | Mesh    | 30"  | 550 |
| SC50136  | Stainless Steel | 6"      | Mesh    | 36"  | 550 |
| SCB50130 | Stainless Steel | 6"      | Baffle  | 30"  | 550 |
| SCB50136 | Stainless Steel | 6"      | Baffle  | 36"  | 550 |

### Specifications

- Air Flow Volume: 550 CFM
- Electrical Connection: 120 V/60 Hz
- Power Consumption: 300 Watts
- Current: 2.5 Amps
- Fan Speed: 1599 RPM
- Fan Type: Centrifugal Blower
- · Finishes: Stainless Steel
- · Ducting: 6" Round
- Noise Level: Min. 2 Sones Max. 6 Sones