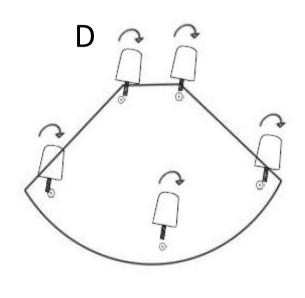

#### STEP 1:

Place the Seat (C) upside down and assemble the legs (D).

## Please follow the drawings below to assemble the item

| Parts List |                                  |        |      |
|------------|----------------------------------|--------|------|
| NO.        | DESCRIPTION                      | SKETCH | Q'TY |
| Α          | LEFT SIDE FACING (LSF) BACKREST  |        | 1PC  |
| В          | RIGHT SIDE FACING (RSF) BACKREST |        | 1PC  |
| С          | SEAT                             |        | 1PC  |
| D          | LEG                              |        | 5PCS |