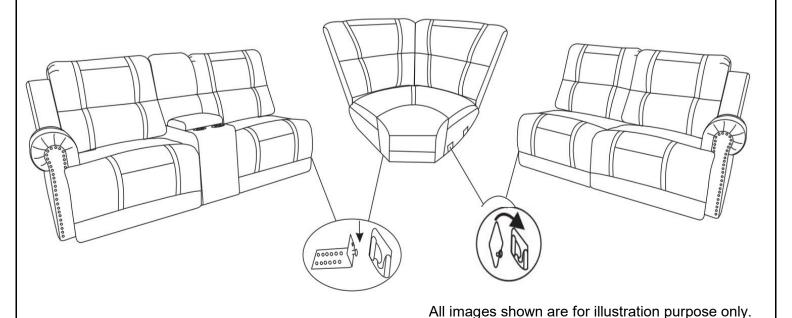

### STEP 3:

PAGE 2 OF 2

Wedge is complete and ready to connect with left and right loveseats.

All images shown are for illustration purpose only. Actual product may vary due to product enhancement.