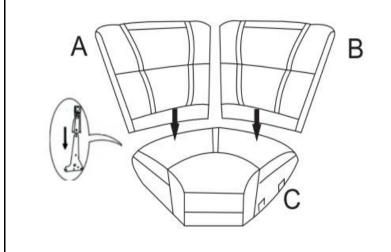

### STEP 2:

Turn the Seat (C) right side up and insert the LSF BACKREST (A) and RSF BACKREST (B) into the Seat (C).

Actual product may vary due to product enhancement.