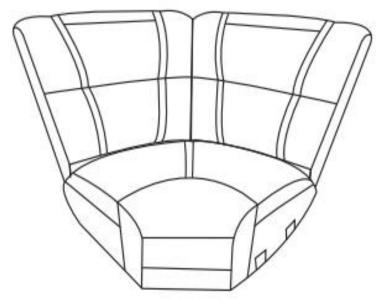

# **ASSEMBLY INSTRUCTIONS**

TERRA COLLECTION

**ITEM#:**U7283-40

**DESCRIPTION:** TERRA WEDGE

Thank you for purchasing this quality product. Be sure to check all packing materials carefully for small parts, which may have come loose during shipment. Identify and count all items and compare with the parts list and/or hardware list shown below. It is recommended to have two people during assembling and to remove the backs and base of the furniture out from the box.

# **ASSEMBLY INSTRUCTIONS**

**TERRA COLLECTION** 

ITEM#:U7283-40

**DESCRIPTION:** TERRA WEDGE