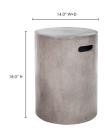

#### **SPECIFICATIONS**

ITEM CODE

PRODUCT MATERIALS

STYLE

**GENERAL DIMENSIONS** 

BQ-1004-25

Fiber Reinforced Natural Concrete

 ${\sf Contemporary}$ 

14.0" W X 14.0" D X 18.0" H