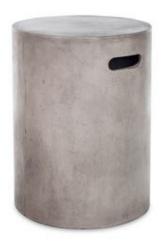

# **Cato Outdoor Stool Dark Grey**

### **OVERVIEW**

Our outdoor tables are made with a high quality concrete and fiber mix, to give them the cool, modern look you want, but keeping them light and movable. Cato is makes a great little accent stool with side handles for easy moving wherever you need an extra seat. Or put a plant on him, he won't mind.

- Suitable for indoor or outdoor use
- Constructed of a special concrete/fiber composite to keep this stool light and movable.
- Store inside or cover while not in use during inclement weather
- No assembly required

14.0" W X 14.0" D X 18.0" H