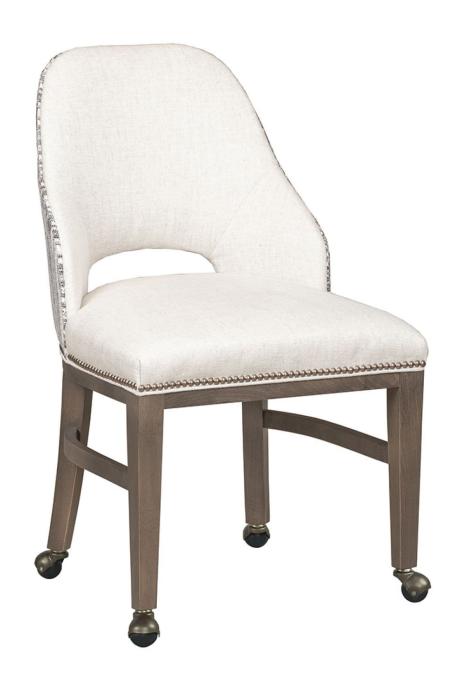

# Darien Side Chair with four casters

5026-S4

### Dimensions (inches)

 Width
 21.00

 Depth
 24.50

 Height
 34.00

FairfieldChair.com 01/03

#### Dimensions - more details (inches)

Width 21.00
Depth 24.50
Height 34.00
Inside seat width 21.00
Inside seat depth 19.50
Seat height 20.00
Inside back height 14.00

#### **Details**

Materials Beech Solids

Finish options Standard Upholstery Finishes and FairShield+ Finishes

Nailhead optionsYesNailhead applicationBaseFabric base yardage2.50

Standard seat High Resiliency 40