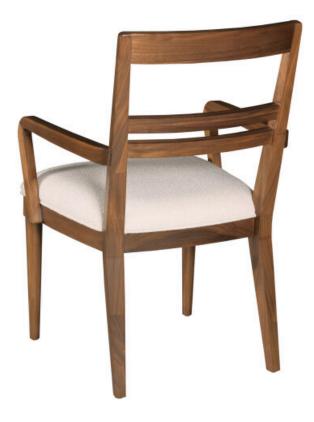

# **CLUBHOUSE ARM CHAIR**

#### MONOGRAM WALNUT COLLECTION

ITEM # 315-639

The Clubhouse Arm Chair exemplifies the merger of the Monogram Walnut collection's clean aesthetic and livable qualities. Designed with a balanced mix of angles and softly curved shapes, this dining chair works great in a range of spaces from modern to craftsman. Equally important in the design is the contrast of the natural Black Walnut wood tone with the light fabric upholstered seat. But rest assured, this isn't just any white fabric. The Clubhouse Chair features a textured fabric made with a boucle construction that includes a performance finish. This performance fabric allows for time to address basic cleaning in the case of spills.