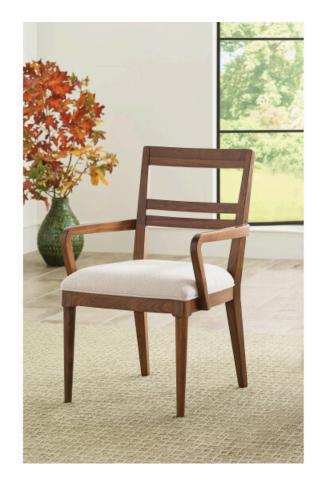

# **CLUBHOUSE ARM CHAIR**

#### MONOGRAM WALNUT COLLECTION

ITEM # 315-639

The Clubhouse Arm Chair exemplifies the merger of the Monogram Walnut collection's clean aesthetic and livable qualities. Designed with a balanced mix of angles and softly curved shapes, this dining chair works great in a range of spaces from modern to craftsman. Equally important in the design is the contrast of the natural Black Walnut wood tone with the light fabric upholstered seat. But rest assured, this isn't just any white fabric. The Clubhouse Chair features a textured fabric made with a boucle construction that includes a performance finish. This performance fabric allows for time to address basic cleaning in the case of spills.