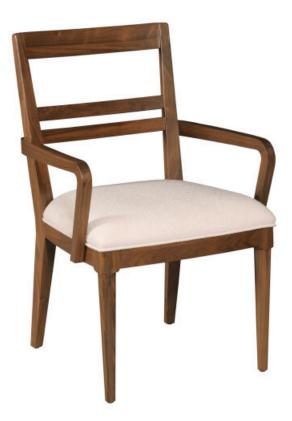

# **CLUBHOUSE ARM CHAIR**

#### MONOGRAM WALNUT COLLECTION

ITEM # 315-639

The Clubhouse Arm Chair exemplifies the merger of the Monogram Walnut collection's clean aesthetic and livable qualities. Designed with a balanced mix of angles and softly curved shapes, this dining chair works great in a range of spaces from modern to craftsman. Equally important in the design is the contrast of the natural Black Walnut wood tone with the light fabric upholstered seat. But rest assured, this isn't just any white fabric. The Clubhouse Chair features a textured fabric made with a boucle construction that includes a performance finish. This performance fabric allows for time to address basic cleaning in the case of spills.