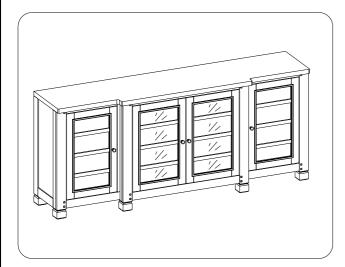

## ITEM NO: I45-275-BAR/STN 75" Console

Thank you for purchasing this quality product. Be sure to check all packing material carefully for small parts that may come loose inside the carton during shipment.