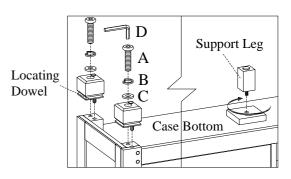

| TOOLS REQUIRED (NOT PROVIDED) |                          |        |          |
|-------------------------------|--------------------------|--------|----------|
| PHILLIPS SCREWDRIVER          |                          |        |          |
| COMPONENTS LIST:              |                          |        |          |
| No.                           | Description              | Sketch | Quantity |
| 1                             | Leg                      | Ð      | 6 PCS    |
| 2                             | Support Leg              |        | 2 PCS    |
| HARDWARE LIST:                |                          |        |          |
| No.                           | Description              | Sketch | Quantity |
| Α                             | Bolt Ø5/16"*2-3/4"       |        | 6 PCS    |
| В                             | Lock Washer Ø5/16"       | 0      | 6 PCS    |
| C                             | Flat Washer Ø5/16" *3/4" | 0      | 6 PCS    |
| D                             | Allen Wrench 4mm         |        | 1 PC     |

STEP 1: Put the case top face down on a soft surface, Attach the legs and support legs to the bottom of case by using 6 bolts(A), lock washers(B) and flat washers(C). Turn the case to the upright position.