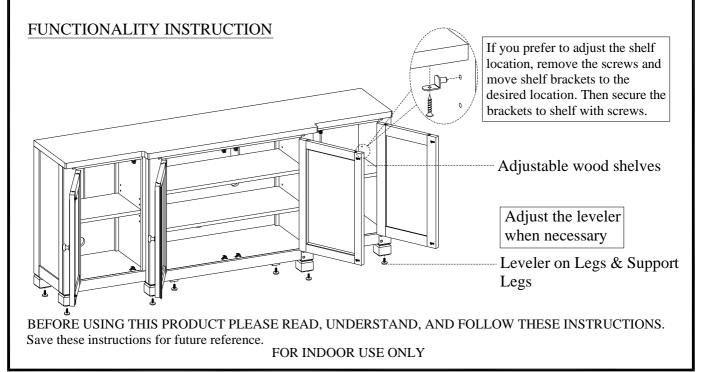

STEP 1: Put the case top face down on a soft surface, Attach the legs and support legs to the bottom of case by using 6 bolts(A), lock washers(B) and flat washers(C). Turn the case to the upright position.