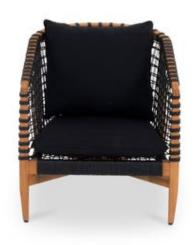

## Kuna Outdoor Lounge Chair Black

## OVERVIEW

Named in tribute to the skilled weavers of Panama, Kuna showcases the traditional Lloyd Loom technique set against a contemporary teak wood frame. Over time, this gorgeous wood turns into a darker patina which looks all the more stunning contrasted against the black fabric upholstery of this versatile design. Easy-to-wash removable cushions keep this outdoor lounge chair bright, beautiful and ready for the sun.

- Solid teak frame with Lloyd Loom weave
- Easy-to-clean 100% polyester upholstery
- Soft foam cushion
- No assembly required