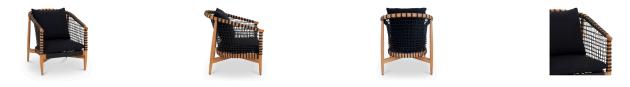

## OVERVIEW

Named in tribute to the skilled weavers of Panama, Kuna showcases the traditional Lloyd Loom technique set against a contemporary teak wood frame. Over time, this gorgeous wood turns into a darker patina which looks all the more stunning contrasted against the black fabric upholstery of this versatile design. Easy-to-wash removable cushions keep this outdoor lounge chair bright, beautiful and ready for the sun.

- Solid teak frame with Lloyd Loom weave
- Easy-to-clean 100% polyester upholstery
- Soft foam cushion
- No assembly required