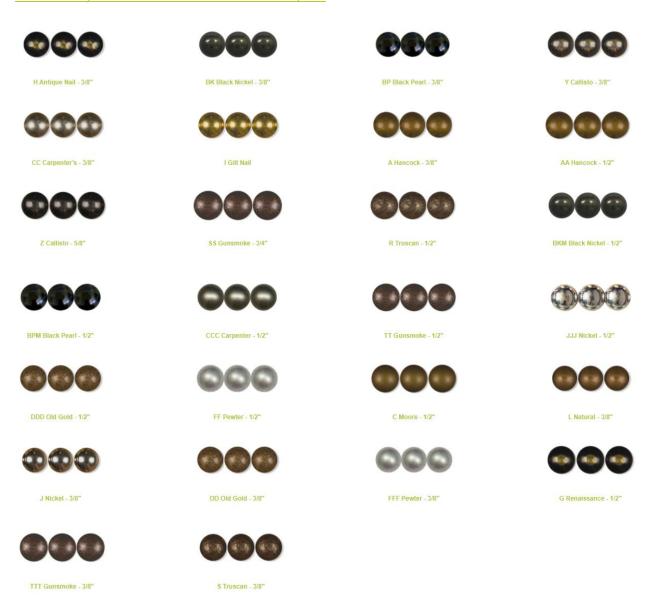

## Nailhead Trim

Every detail counts at Jessica Charles. That's why we select from a wide variety of nailhead sizes, finishes and textures to create just the right accent for each chair--from the discreet burnished glow of Pewter Nail to the decorative whimsy of Golf Nail. Decorative heads are driven by hand along the welt lines of many traditional styles. Note: Nails shown below are not actual size.