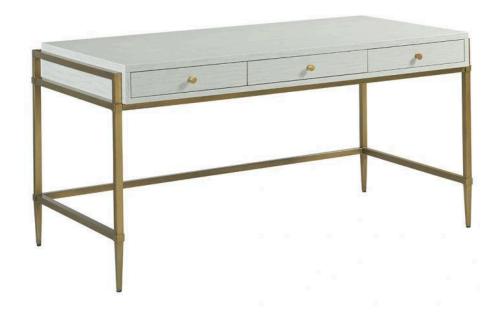

## East Camden Writing Desk 8098-81

East Camden

#### Description

The epitome of casual elegance, East Camden is an elevated mix of casual textures and luxe accents. Dimensional woodcarved detailing and a textured Pearl finish is balanced against luxe, Carrara marble surfaces and Antique Brass metal accents.

#### **Details**

Additional info Finished in Pearl with Antique Brass metal accents and three soft-close drawers.

Sized to pair with 8098-MF East Camden Mobile File.

Materials Poplar Solids & Veneers

Finish Pearl