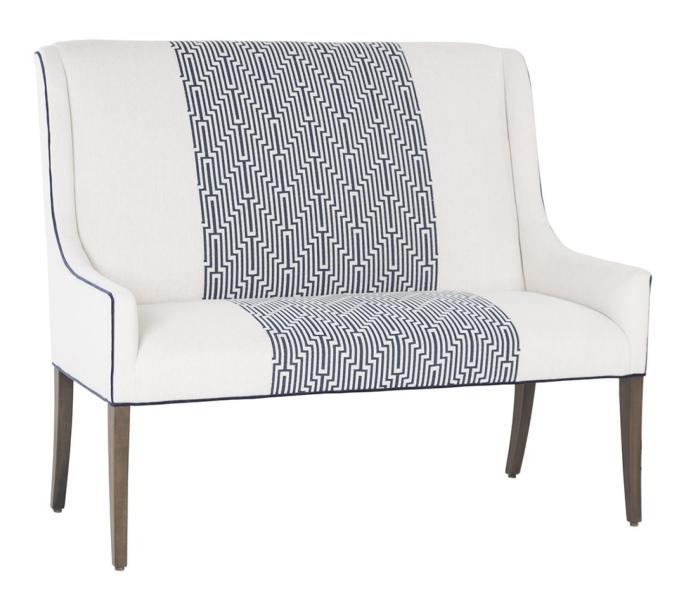

# **Dora Settee**

6019-40

## Dimensions (inches)

 Width
 55.50

 Depth
 29.00

 Height
 44.00

FairfieldChair.com 01/03

### Dimensions - more details (inches)

Width 55.50 29.00 Depth 44.00 Height Arm height 24.00 Inside seat width 50.00 Inside seat depth 18.50 Seat height 20.75 Inside back height 23.25

#### **Details**

Additional info Standard with contrasting centered stripe application with any fabric.

Materials Maple Solids

Finish options Standard Upholstery Finishes and FairShield+ Finishes

Nailhead options Yes

Nailhead application Around Base,Outside Arm,Outside Back

Fabric base yardage 6.50

Standard seat High Resiliency 40
Standard back High Resiliency 30

Seat construction Tight Seat
Back conctruction Tight Back
Cube 40.98
Weight (lbs) 54
Country of origin USA