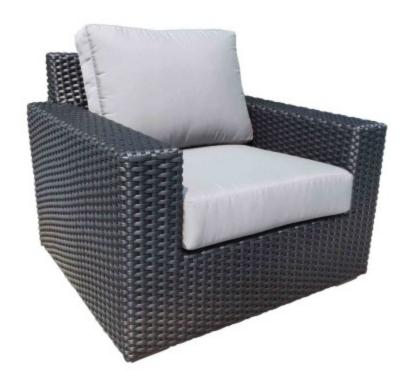

 Product No: 9321
 Name: Brighton Deep Seating

 Collection: Brighton
 Material: SolWeave® Outdoor
 Weight: 57 lbs

 Wicker
 Wicker
 Weight: 57 lbs

**Dimensions:** 38"W x 36"D x 34"H **AH:** 23" | **SW:** 25" | **SDW:** 23" | **SHW:** 18" | **SD:** 26" | **SH:** 12"

**Detail:** The Brighton patio furniture collection uses SolWeave® outdoor wicker that is hand woven onto an aluminum frame. The wide style, solid black wicker is clean and modern and gives a high end luxury look, sure to be a beautiful addition to your outdoor setting. The collection includes a variety of pieces to form multiple combinations of patio conversation sets, dining sets, and outdoor sectionals. Cushions are custom made in Toronto using your choice of Sunbrella® fabrics. Outdoor cushions are a great way to provide extra style and additional comfort. Cushions shown are 54048 Charcoal. The group picture cushions shown are 54048 Charcoal, 18" pillows are 5404 Natural, and 5477 Red.