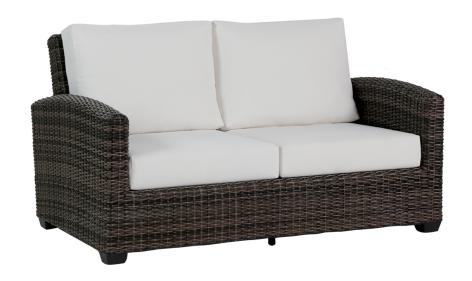

# **CORAL GABLES Love Seat**

## FN59702WTR

↑ Seat Height\*: 17.25" w/cushion

Overall Height: 31.5"

Arm Height: 24.25"

Weight: 70 LBS

Depth: 36'

Width: 58"

### DESIGN

This collection was inspired by the city, Coral Gables which was meticulously planned with a singular focus on Mediterranean Revival architecture style. At Ratana, we design with the increasing desire for indoor/outdoor contiguous living and our Coral Gables collection, with the Wild Truffle finish, aluminum frame, flexible seating plans can easily be created with our various options for coffee/end tables, dining/bar tables and double wall weave. The modular design and interlocking system to secure sectional pieces to each other, ensure your ideal set up is yours for the taking, all year round.