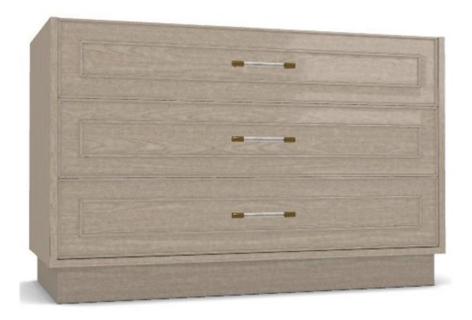

# VA08D - Stella (Vanity with Plinth Base)

As Shown: Shown as a Rendering

## Dimensions (inches)

Overall: W 47.5 D 22 H 31