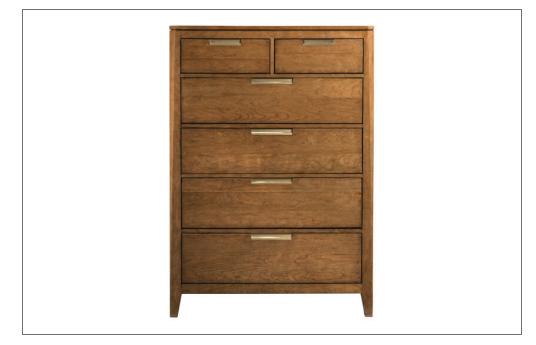

## STRATA DRAWER CHEST

Standing 58 inches tall, the Strata Chest is the perfect piece to highlight the tapered post design element found throughout the Aspire collection. As the vertical piece for the Aspire bedroom, it offers a productive storage options for rooms of all sizes. Four large, full-depth drawers make a great place for bulkier clothing, while the medium sized top drawers help to organize smaller items. A particular organizing feature hidden inside is found in the second and third drawers from the top where removable dividers are included.

## **Dimensions**

Height:58"Width:40"

| Length: | 20" |
|---------|-----|
|         |     |

Visit KincaidFurniture.com