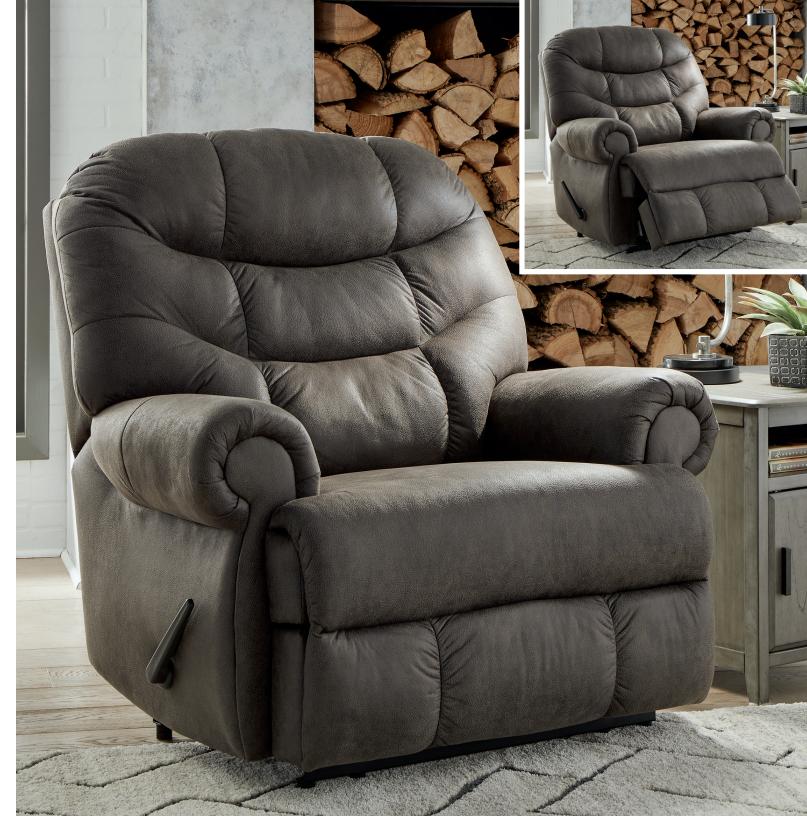

  The Zero Wall reclining mechanism
- features infinite positions for comfort

  Zero Wall recliner design
- requires minimal space between wall and chair back
- Upholstered with a stylish Faux Leather upholstery fabric
- Features a pull bar recline release mechanism
- Recliner features a 400 pound Weight Capacity

## SKU: 657 07 29

"Camera Time-Gunmetal" Zero Wall Recliner 45"W x 43"D x 47"H 1143mm W x 1093mm D x 1194mm H

## "Camera Time" Zero Wall Recliner 657 07