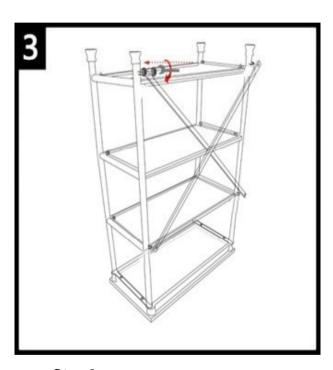

Estimated Assembly Time: 10 minutes.

Tools Required for Assembly (included): hexagonal wrench and Allen Key

**Step 2**Screw the Legs(B)into Top(A)

**Step 3**Screw the Easels(E) into the legs(B) with 2 hexagon screw