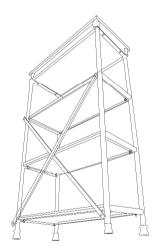

## **Part List and Hardware List**

| PIECE | DESCRIPTION      | PICTURE       | QUANTITY |
|-------|------------------|---------------|----------|
| А     | Table top        |               | 1X       |
| В     | Leg              |               | 2X       |
| С     | Shelf            |               | 3X       |
| D     | Easel            |               | 1X       |
| H1    | hexagonal wrench | <b>&gt;</b>   | 1X       |
| H2    | hexagon screw    |               | 20X      |
| H3    | Allen Bolt       | Community (*) | 4X       |
| H4    | Allen key        |               | 1X       |