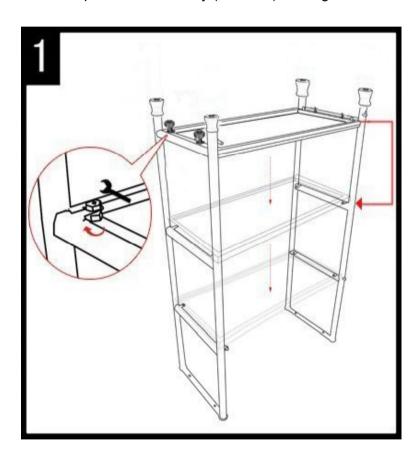

| С     | Shelf            |               | 3X       |
| D     | Easel            |               | 1X       |
| H1    | hexagonal wrench | <b>&gt;</b>   | 1X       |
| H2    | hexagon screw    |               | 20X      |
| H3    | Allen Bolt       | Community (*) | 4X       |
| H4    | Allen key        |               | 1X       |



Model# AMH1534A

Product Dimensions: 32"WX16"DX50.25"H



ATTACH YOUR RECEIPT HERE

Serial Number

Purchase Date

## **PREPARATION**

Before beginning assembly of product, make sure all parts are present. Compare parts with package contents list and hardware contents list.

If any part is missing or damaged, do not attempt to assemble the product.

Estimated Assembly Time: 10 minutes.

Tools Required for Assembly (included): hexagonal wrench and Allen Key



**Step 2**Screw the Legs(B)into Top(A)



**Step 3**Screw the Easels(E) into the legs(B) with 2 hexagon screw

**Step 1**Screw the Shelves(C ) into the Legs(B)