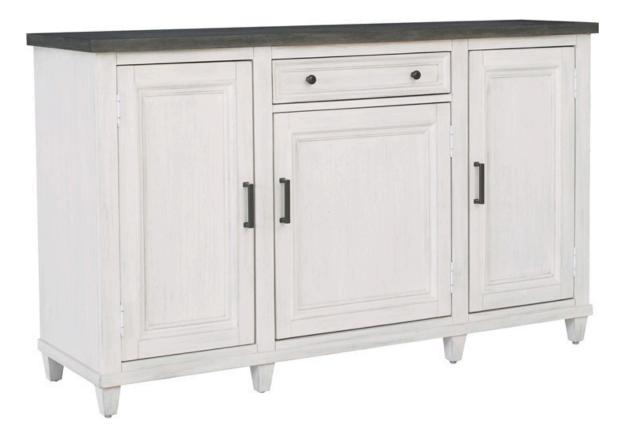

## **SIDEBOARD**

Caraway Collection

| Sku       | Desc      | Finish     | W" | Н" | D" |
|-----------|-----------|------------|----|----|----|
| I248-6808 | Sideboard | Aged Ivory | 60 | 36 | 18 |