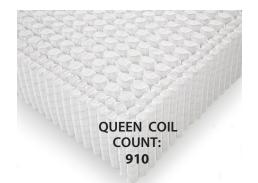

### FABRIC ENCASED COIL UNIT WITH POSTURIZED DESIGN

Ultra premium, high-tensile strength, 6 turn pre-compressed coils are individually fabric encased and bonded together. These bonded coils contour and adjust to your body's shape and weight for exceptional comfort and support. Zoned center two-thirds of spring unit features heavier gauge coils for extra support where you need it most.

#### **EDGE-TO-EDGE**

Edge-to-Edge Coil provides exceptional edge support and increased sleeping space.