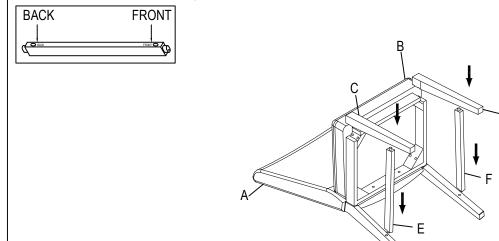

## Assembly Instruction for SIDE CHAIR 2074S

STEP 3

For side stretchers, straight mortise head face front, curved mortise head for back.

STEP 4

STEP 5

STEP 6: Completed