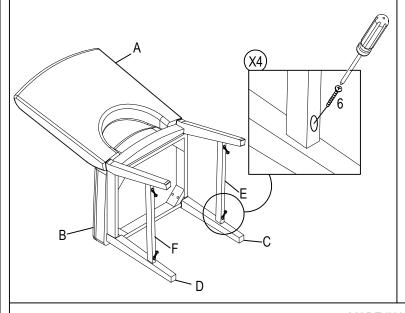

| PART LIST |              |                 |      |  |
|-----------|--------------|-----------------|------|--|
| NO        | PART DESC Q. |                 | Q.TY |  |
| Α         |              | CHAIR BACK      | 1    |  |
| В         |              | SEAT CUSHION    | 1    |  |
| С         | (0.0)        | LEFT FRONT LEG  | 1    |  |
| D         | 0 0 0        | RIGHT FRONT LEG | 1    |  |
| Е         |              | LEFT STRETCHER  | 1    |  |
| F         |              | RIGHT STRETCHER | 1    |  |

| HARDWARE LIST                 |                   |                             |    |  |
|-------------------------------|-------------------|-----------------------------|----|--|
| NO                            | HARDWARE DESC Q.T |                             |    |  |
| 1                             | <b>9</b>          | ALLEN BOLT (5/16*38mm)      | 2  |  |
| 2                             |                   | ALLEN BOLT (5/16*64mm)      | 4  |  |
| 3                             |                   | ALLEN BOLT (5/16*75mm)      | 4  |  |
| 4                             | <b>©</b>          | SPRING WASHER (5/16)        | 10 |  |
| 5                             | 0                 | FLAT WASHER (5/16*19*1.5mm) | 10 |  |
| 6                             | Correction        | SCREWS (#4*38mm)            | 4  |  |
| 7                             |                   | ALLEN KEY (M5)              | 1  |  |
| TOOLS REQUIRED (NOT PROVIDED) |                   |                             |    |  |
|                               |                   | PHILLIPS SCREW DRIVER       |    |  |

## Assembly Instruction for SIDE CHAIR 2074S

STEP 3

For side stretchers, straight mortise head face front, curved mortise head for back.

STEP 4

STEP 5

STEP 6: Completed