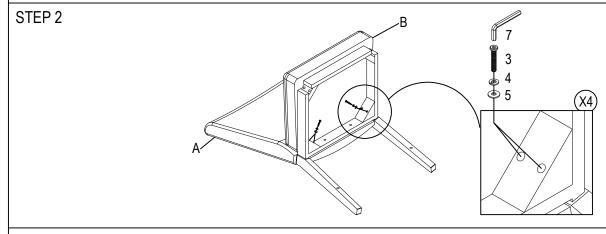

|
| 2                             |                   | ALLEN BOLT (5/16*64mm)      | 4  |  |
| 3                             |                   | ALLEN BOLT (5/16*75mm)      | 4  |  |
| 4                             | <b>©</b>          | SPRING WASHER (5/16)        | 10 |  |
| 5                             | 0                 | FLAT WASHER (5/16*19*1.5mm) | 10 |  |
| 6                             | Correction        | SCREWS (#4*38mm)            | 4  |  |
| 7                             |                   | ALLEN KEY (M5)              | 1  |  |
| TOOLS REQUIRED (NOT PROVIDED) |                   |                             |    |  |
|                               |                   | PHILLIPS SCREW DRIVER       |    |  |

## NOTES: DON'T FULLY TIGHTEN ANY BOLTS UNTIL LAST STEP





## Assembly Instruction for SIDE CHAIR 2074S

STEP 3

For side stretchers, straight mortise head face front, curved mortise head for back.



STEP 4



STEP 5



STEP 6: Completed