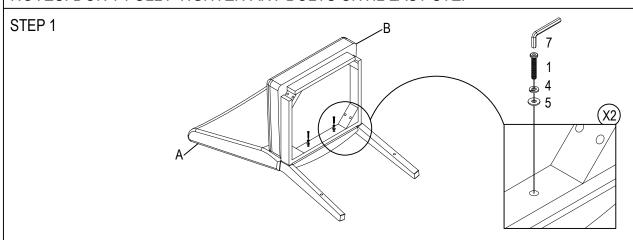

|  |
| 2                             |                   | ALLEN BOLT (5/16*64mm)      | 4  |  |
| 3                             |                   | ALLEN BOLT (5/16*75mm)      | 4  |  |
| 4                             | <b>©</b>          | SPRING WASHER (5/16)        | 10 |  |
| 5                             | 0                 | FLAT WASHER (5/16*19*1.5mm) | 10 |  |
| 6                             | Correction        | SCREWS (#4*38mm)            | 4  |  |
| 7                             |                   | ALLEN KEY (M5)              | 1  |  |
| TOOLS REQUIRED (NOT PROVIDED) |                   |                             |    |  |
|                               |                   | PHILLIPS SCREW DRIVER       |    |  |

## NOTES: DON'T FULLY TIGHTEN ANY BOLTS UNTIL LAST STEP





## Assembly Instruction for SIDE CHAIR 2074S

STEP 3

For side stretchers, straight mortise head face front, curved mortise head for back.



STEP 4



STEP 5



STEP 6: Completed