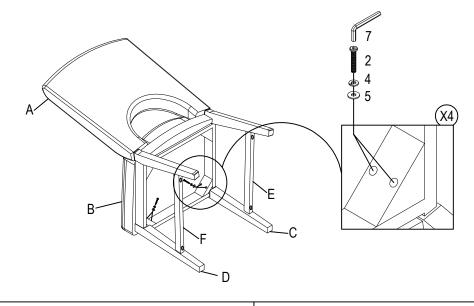

LEN BOLT (5/16*75mm)      | 4  |  |
| 4                             | <b>©</b>          | SPRING WASHER (5/16)        | 10 |  |
| 5                             | 0                 | FLAT WASHER (5/16*19*1.5mm) | 10 |  |
| 6                             | Correction        | SCREWS (#4*38mm)            | 4  |  |
| 7                             |                   | ALLEN KEY (M5)              | 1  |  |
| TOOLS REQUIRED (NOT PROVIDED) |                   |                             |    |  |
|                               |                   | PHILLIPS SCREW DRIVER       |    |  |

## NOTES: DON'T FULLY TIGHTEN ANY BOLTS UNTIL LAST STEP





## Assembly Instruction for SIDE CHAIR 2074S

STEP 3

For side stretchers, straight mortise head face front, curved mortise head for back.



STEP 4



STEP 5



STEP 6: Completed