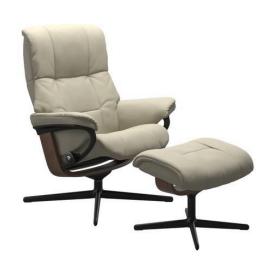

## Product sheet - Stressless® Mayfair (M) Cross Base Recliner with Ottoman

PID: 1731317094154506

## Your configuration details

Bring this product sheet to your nearest store

| M                   |                                                                                                |
|---------------------|------------------------------------------------------------------------------------------------|
| Medium              |                                                                                                |
| $\square$           |                                                                                                |
| Leather             |                                                                                                |
|                     |                                                                                                |
| Paloma - Light Grey |                                                                                                |
|                     |                                                                                                |
| Matte Blac          | k                                                                                              |
|                     |                                                                                                |
| Walnut stai         | n                                                                                              |
| Width:              | 32.68 inch                                                                                     |
| Depth:              | 29.13 inch                                                                                     |
| Height:             | 40.16 inch                                                                                     |
| Seat height:        | 17.32 inch                                                                                     |
| Seat depth:         | 18.9 inch                                                                                      |
|                     | Paloma - Light of Matte Black  Matte Black  Walnut stai  Width:  Depth:  Height:  Seat height: |