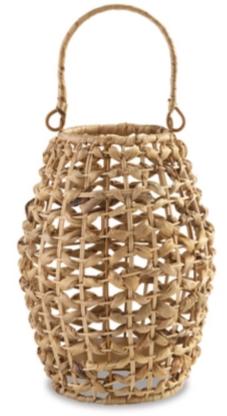

## PRODUCT DESCRIPTION

With its woven natural rattan and open-and-airy design, this lantern appeals to those turned on by a natural, bohemian sense of style. Holds one flameless pillar candle (not included).

- WARNING: Do not use with open flame candles. Use flameless candles only.
- Made of woven rattan
- Natural brown
- Due to the use of natural materials, some variations may occur
- Holds one 3" flameless pillar candle (not included)