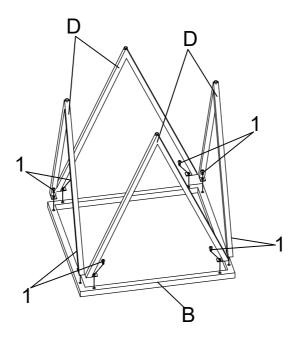

# ITEM:709737 ASSEMBLY INSTRUCTIONS

STEP 1

Do not tighten until each step is completed or instructed.