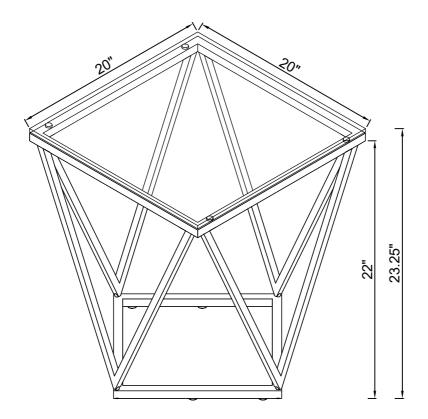

## ITEM:709737 ASSEMBLY INSTRUCTIONS

Product Size: 508 X 508 X 590 H (MM)

Product Size: 20" X 20" X 23.25"

Note: Dimension tolerance ±5%