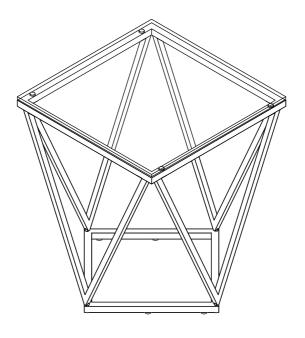

PARTS IDENTIFICATION **GLASS** 1PC В TOP FRAME 1PC **BOTTOM FRAME** 1PC SIDE FRAME 4PCS D HARDWARE IDENTIFICATION Ζ SHORT BOLT **ALLEN WRENCH** 8PCS 1PC (1/4" x 12mm SR) (4mm) LONG BOLT 2 4PCS (1/4" x 28mm SR)