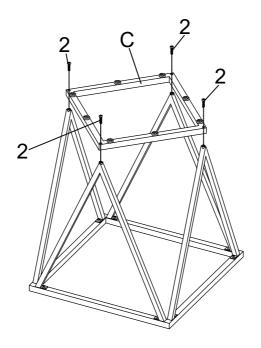

k to see that all hardware and parts are present prior to start of assembly.
- 3. Please follow attached instructions in the same sequence as numbered to assure fast & easy assembly.

ASSEMBLY TIME 25 MINUTES



3

SUCTION CUP

#### **WARNING!**

- 1. Don't attempt to repair or modify parts that are broken or defective. Please contact the store immediately.
- 2. This product is for home use only and not intended for commercial establishments.

PARTS IDENTIFICATION **GLASS** 1PC В TOP FRAME 1PC **BOTTOM FRAME** 1PC SIDE FRAME 4PCS D HARDWARE IDENTIFICATION Ζ SHORT BOLT **ALLEN WRENCH** 8PCS 1PC (1/4" x 12mm SR) (4mm) LONG BOLT 2 4PCS (1/4" x 28mm SR)

4PCS

PAGE 2 OF 5

# ITEM:709737 ASSEMBLY INSTRUCTIONS



STEP 1

Do not tighten until each step is completed or instructed.



#### STEP 2



PAGE 3 OF 5

COASTERFURNITURE.COM

# ITEM:709737 ASSEMBLY INSTRUCTIONS STEP 3





#### STEP 4 COMPLETE



PAGE 4 OF 5

COASTERFURNITURE.COM

## ITEM:709737 ASSEMBLY INSTRUCTIONS



Product Size: 508 X 508 X 590 H (MM)

Product Size: 20" X 20" X 23.25"



Note: Dimension tolerance ±5%