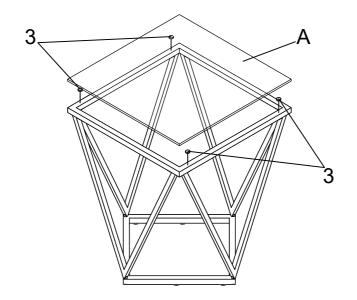

lease follow attached instructions in the same sequence as numbered to assure fast & easy assembly.

ASSEMBLY TIME 25 MINUTES



3

SUCTION CUP

#### **WARNING!**

- 1. Don't attempt to repair or modify parts that are broken or defective. Please contact the store immediately.
- 2. This product is for home use only and not intended for commercial establishments.

PARTS IDENTIFICATION **GLASS** 1PC В TOP FRAME 1PC **BOTTOM FRAME** 1PC SIDE FRAME 4PCS D HARDWARE IDENTIFICATION Ζ SHORT BOLT **ALLEN WRENCH** 8PCS 1PC (1/4" x 12mm SR) (4mm) LONG BOLT 2 4PCS (1/4" x 28mm SR)

4PCS

PAGE 2 OF 5

# ITEM:709737 ASSEMBLY INSTRUCTIONS



STEP 1

Do not tighten until each step is completed or instructed.



#### STEP 2



PAGE 3 OF 5

COASTERFURNITURE.COM

# ITEM:709737 ASSEMBLY INSTRUCTIONS STEP 3





#### STEP 4 COMPLETE



PAGE 4 OF 5

COASTERFURNITURE.COM

## ITEM:709737 ASSEMBLY INSTRUCTIONS



Product Size: 508 X 508 X 590 H (MM)

Product Size: 20" X 20" X 23.25"



Note: Dimension tolerance ±5%