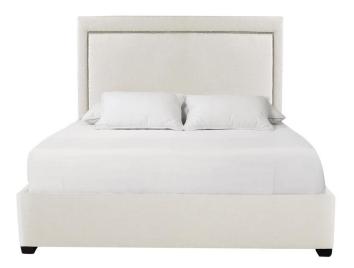

## Morgan Fabric Panel Bed Extended Queen

#### **Pieces Shown**

750FC64 Footboard/Extended Side Rails 753H64 Morgan Headboard

#### **Dimensions**

W: 66.25 in D: 89.88 in H: 54 in

W: 168.28 cm D: 228.3 cm H: 137.16 cm

SH: 7.25 in SH: 18.41 cm

#### **Features**

- Fully upholstered picture-framed panel headboard with nailhead trim
- Fully upholstered footboard and side rails no nailhead no welt trim.
- Extended side rails are 2†longer than standard rails to accommodate an adjustable mattress.
- Espresso finish on feet
- Three metal slat support system with adjustable center supports
- Specifications subject to change without notice