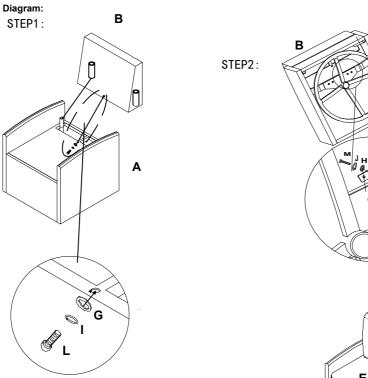

## **ASSEMBLY INSTRUCTIONS**

ITEM NO.: 1743-SW Swivel Chair

Thank you for purchasing this quality product. Be sure to check all packing materials carefully for small parts may have come loose inside the carton during shipment, clarify and count all parts and compare with the parts list below. Do not tighten all screws / bolts until all completely assembled.