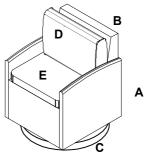

Parts List

| REF. | PART NAME  | PART IMAGE | Q'TY |
|------|------------|------------|------|
| Α    | Seat frame |            | 1    |
| В    | Back       |            | 1    |
| С    | Seat base  | Ò          | 1    |
| D    | Backrest   |            | 1    |
| Е    | Cushion    | $\Diamond$ | 1    |