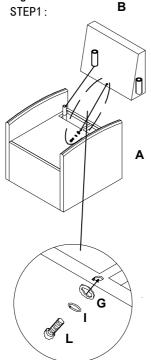

## **ASSEMBLY INSTRUCTIONS**

ITEM NO.: 1743-SW Swivel Chair

Thank you for purchasing this quality product. Be sure to check all packing materials carefully for small parts may have come loose inside the carton during shipment, clarify and count all parts and compare with the parts list below. Do not tighten all screws / bolts until all completely assembled.