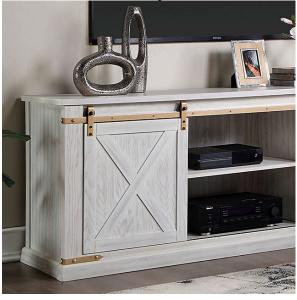

## DETAILS:

For those looking to add to their rustic abode, this TV console will fit right in. It comes in a beautiful farmhouse inspired design, with sliding doors and X front panels that take the ranch back into your living room. Metal accents in the front help emphasize the motif while adding a bit of extra flair to a rather simple design. Behind the doors are open shelves where your electronics and video equipment reside.