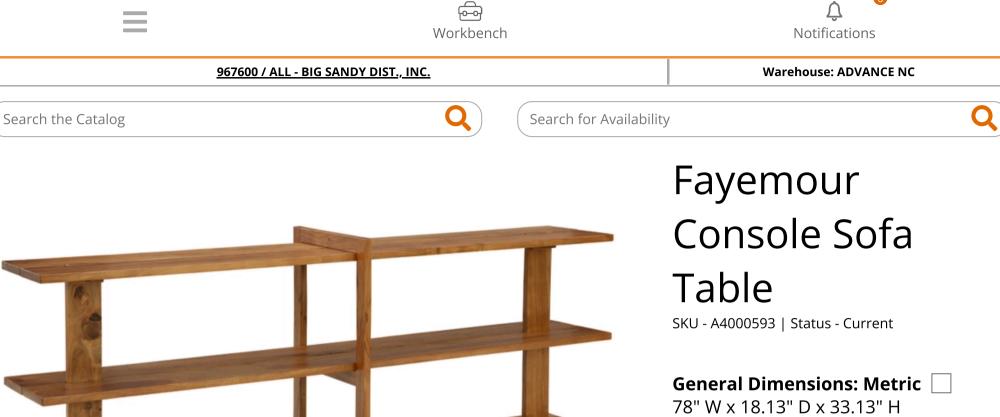

# **PRODUCT DESCRIPTION**

Leaning toward a clean, casually cool look? This solid wood console table is just your style. Its warm honey brown finish exudes an overall relaxed sensibility that feels like home. Three spacious shelves display accents effortlessly.

- Made with solid acacia wood ۲
- Warm honey brown finish
- 3 fixed shelves
- Assembly required

## 78" W x 18.13" D x 33.13" H

| Inches                        | : 78" W x 18.13" D x<br>33.13" H                                     | Carton:<br>Inches             | : 82.63" W x 23" D x 10.5"      | Unit of<br>Measure: | EA |
|-------------------------------|----------------------------------------------------------------------|-------------------------------|---------------------------------|---------------------|----|
| More Dimensions:              | : 78" W x 13.88" D x<br>12.38" H<br>: 78" W x 13.88" D x<br>12.63" H | Express<br>Shipped:<br>Inches | Н                               | Qty Per<br>Carton:  | 1  |
| Top opening<br>Bottom opening |                                                                      |                               | : 82.63" W x 23" D x 10.5"<br>H |                     |    |
|                               |                                                                      | Weight                        | : 137 lbs.                      |                     |    |
|                               |                                                                      | Cubes                         | : 11.55 ft                      |                     |    |
|                               |                                                                      | UPC                           | : 024052880878                  |                     |    |