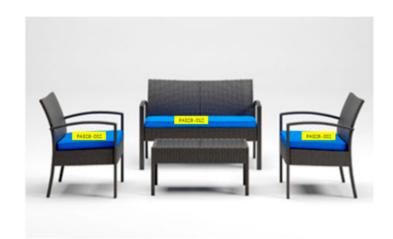

## Alina Seat Cushion

SKU - PA328-002 | Status - Current

**General Dimensions: Metric** 20.16" W x 19.49" D x 1.97" H

**Weight**: 2.55 lbs. | **Cube**: 0.82 ft

Style: Casual

**Showroom:** Signature Design **Division:** Signature Outdoor

Color: Blue

**Out of Stock (ADVANCE NC)** 

## PRODUCT DESCRIPTION

This replacement seat cushion is made with Nuvella® (solution-dyed polyester) high-performance fabric.

• For use with the P328 outdoor collection