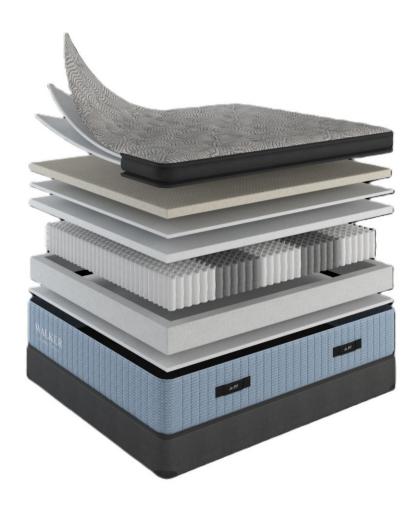

## Premier Soft | PILLOW TOP 15.5"

## THE BUILD

- 1. This soft, PCM Infused quilt for cool to the touch comfort
- 2. Gel Infused Foam Layer to Conform to your body and help you sleep cool + Soft Pillow Top Foam for Cloud Like comfort
- 3. Ultra-firm, high-density quilt foam layer is designed to provide long-lasting support for your body throughout the life of the sleep system.
- 4. The 2" Perpetua Latex Layer that is infused with Copper, provides long lasting support and natural comfort
- 7. Ultra-firm, high-density upholstery foam layer is designed to provide long-lasting support for your body throughout the life of the sleep system.
- 8. Eight-inch zoned fabric-encased coil system has a high coil density and strong foam border, providing personalized support and allowing you to sleep comfortably at the edge of your mattress.
- Ultra-firm, high-density base layer is designed to provide long- lasting support for the life of the sleep system.