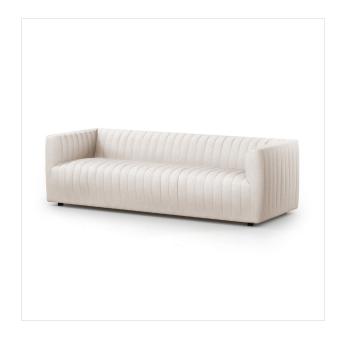

## Overview

A dramatically channeled sofa with dover crescent linen-blend upholstery offers a crisp, clean look and sumptuous sit. Performance fabrics are specially created to withstand spills, stains, high traffic and wear, ensuring long-term comfort and unmatched durability.

### **Overall Dimensions**

88.00"w x 35.00"d x 26.50"h

#### Colors

**Dover Crescent** 