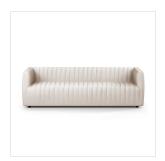

## Overview

A dramatically channeled sofa with dover crescent linen-blend upholstery offers a crisp, clean look and sumptuous sit. Performance fabrics are specially created to withstand spills, stains, high traffic and wear, ensuring long-term comfort and unmatched durability.

### **Overall Dimensions**

88.00"w x 35.00"d x 26.50"h

#### Colors

**Dover Crescent** 