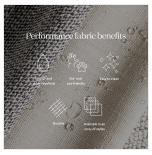

## Overview

A dramatically channeled sofa with dover crescent linen-blend upholstery offers a crisp, clean look and sumptuous sit. Performance fabrics are specially created to withstand spills, stains, high traffic and wear, ensuring long-term comfort and unmatched durability.

#### Fabric

Performance