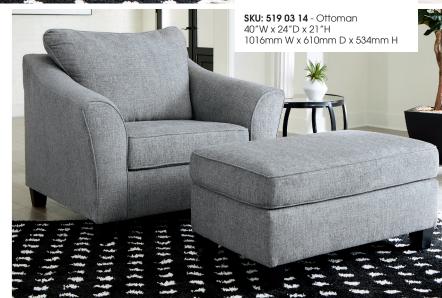

## "Mathonia-Smoke" 519 03

100% Polyester Cleaning Code: W SKU: 519 03 38 Sofa

92"W x 40"D x 41"H 2337mm W x 1016mm D x 1042mm H

SKU: 519 03 35 Loveseat

68"W x 40"D x 41"H 1728mm W x 1016mm D x 1042mm H