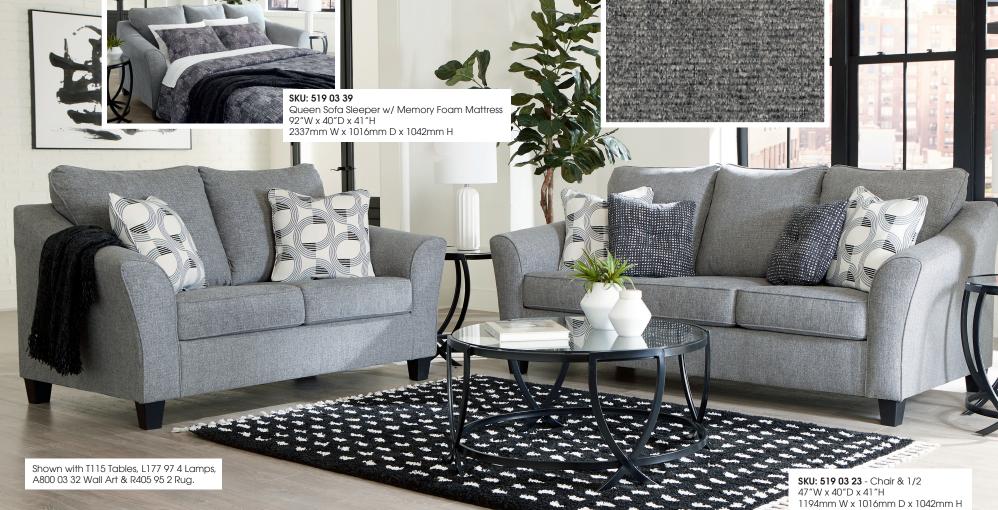

## "Mathonia-Smoke" 519 03

100% Polyester Cleaning Code: W SKU: 519 03 38 Sofa

92"W x 40"D x 41"H 2337mm W x 1016mm D x 1042mm H

SKU: 519 03 35 Loveseat

68"W x 40"D x 41"H 1728mm W x 1016mm D x 1042mm H