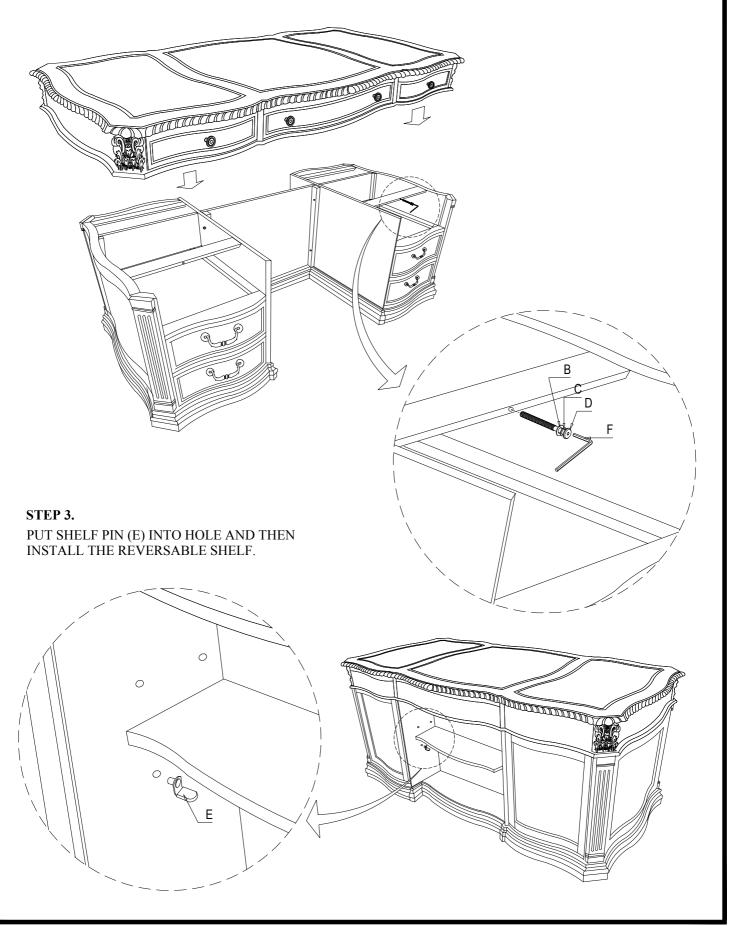

## **Assembly Instruction**

PLACE THE TOP ASSEMBLY ON THE PEDESTALS. AS SHOWN IN THE SIDE VIEW THE TOP ASSEMBLY IS SET A LITTLE FOWARD ON THE PEDESTALS THAN PUSHED BACK TO LOCK FRENCH CLEAT.

OPEN THE UPPER DRAWERS IN THE PEDESTALS.

SCREW THE TOP PANEL ASSE, BLY AND PEDESTALS WITH ALLEN BOLT (D), SPRING WASHER (C), FLAT WASHER (B) BY USING ALLEN KEY (F).

CLOSE UPPER DRAWERS.

Page 2 of 2