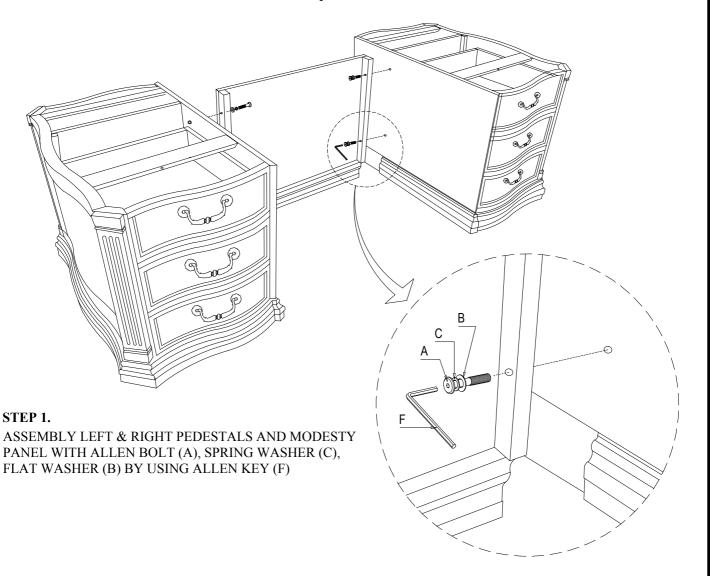

## 79160P PEDS & MODESTY PANEL 79160T TOP PANEL

| HARDWARE LIST                                                |                        |                          |                                                               |                       |                                                                      |  |
|--------------------------------------------------------------|------------------------|--------------------------|---------------------------------------------------------------|-----------------------|----------------------------------------------------------------------|--|
| A                                                            | В                      | C                        | D                                                             | E                     | F                                                                    |  |
| ALLEN BOLT<br>M <sup>5</sup> / <sub>16</sub> " X 45 (4 PCS.) | FLAT W. M8<br>(6 PCS.) | SPRING W. M8<br>(6 PCS.) | ALLEN BOLT<br>M <sup>5</sup> / <sub>16</sub> " X 150 (2 PCS.) | PIN SHELF<br>(4 PCS.) | ALLEN KEY L5<br>(FOR BOLT M <sup>5</sup> / <sub>16</sub> ")<br>1 PC. |  |
|                                                              | 0                      | 0                        |                                                               | 96                    |                                                                      |  |