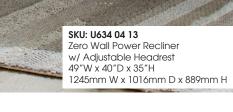

## SKU: U634 04 58

LAF Zero Wall Power Recliner w/ Adjustable Headrest 40"W x 40"D x 35"H 1016mm W x 1016mm D x 889mm H SKU: U634 04 57 Console w/ Storage 17"W x 40"D x 28"H 432mm W x 1016mm D x 711mm H SKU: U634 04 31 Power Armless Recliner w/ Adjustable Headrest 40"W x 40"D x 35"H 1016mm W x 1016mm D x 889mm H