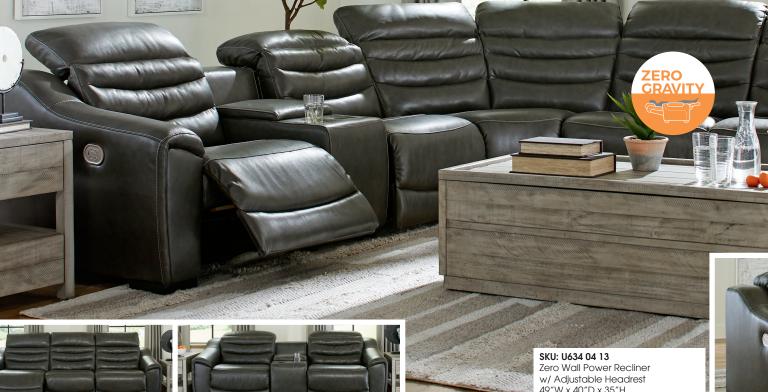

## SKU: U634 04 58

LAF Zero Wall Power Recliner w/ Adjustable Headrest 40"W x 40"D x 35"H 1016mm W x 1016mm D x 889mm H SKU: U634 04 57 Console w/ Storage 17"W x 40"D x 28"H 432mm W x 1016mm D x 711mm H SKU: U634 04 31 Power Armless Recliner w/ Adjustable Headrest 40"W x 40"D x 35"H 1016mm W x 1016mm D x 889mm H

# SKU: U634 04 62

**RAF Zero Wall Power Recliner** w/ Adjustable Headrest 40"W x 40"D x 35"H 1016mm W x 1016mm D x 889mm H

• Zero-gravity mechanism (raises the ottoman to improve circulation) along with an Extended Ottoman for enhanced comfort

- Console features storage and 2 cup holders along with powerstrip and USB ports
- Zero Wall Recliner design requires minimal space between wall and chair back
- Collection features multiple sectional pieces to offer a number of configuration options