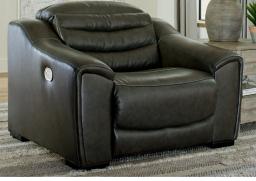

# SKU: U634 04 62

**RAF Zero Wall Power Recliner** w/ Adjustable Headrest 40"W x 40"D x 35"H 1016mm W x 1016mm D x 889mm H

• Zero-gravity mechanism (raises the ottoman to improve circulation) along with an Extended Ottoman for enhanced comfort

- Console features storage and 2 cup holders along with powerstrip and USB ports
- Zero Wall Recliner design requires minimal space between wall and chair back
- Collection features multiple sectional pieces to offer a number of configuration options