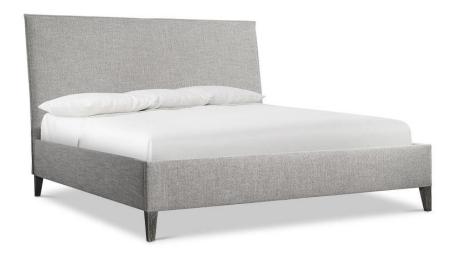

# Menton Panel Bed King

## **Pieces Shown**

352FR09 Footboard/Side Rails 352H09 Headboard

#### **Dimensions**

W: 82.38 in D: 90.75 in H: 55.75 in W: 209.25 cm D: 230.5 cm H: 141.6 cm

SH: 9.75 in SH: 24.77 cm

#### **Finishes**

Wood: Sutton

#### **Fabrics**

Body: B145

#### **Features**

- Fully upholstered headboard, footboard & side rails with exposed wood feet in Sutton finish
- Headboard has butterfly flange
- Available in fabric B145
- Standard with five wood slats with adjustable double center support legs
- Tack glides
- Specifications subject to change without notice