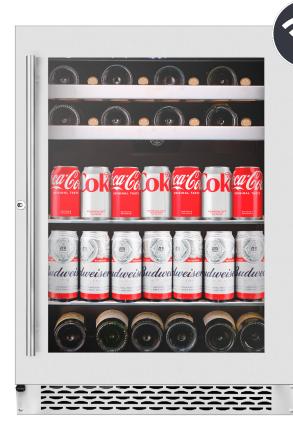

### **TECHNICAL FEATURES**

| CAPACITY               | 16 bottles* + 92 cans + 6 bottles* or 30 cans              |
|------------------------|------------------------------------------------------------|
| TEMPERATURE ZONE       | 1 zone                                                     |
| TEMPERATURE            | 1-10 degrees                                               |
| DIMENSIONS             | H 34 %" X W 23 %" X D 23 %"<br>H 870mm X W 605mm X D 600mm |
| BUILT-IN<br>DIMENSIONS | H 34 ¾" X W 24 ¼ " X D 24"<br>H 880mm X W 615mm X D 610mm  |
| WEIGHT                 | 141 lbs / 64 kg                                            |

## SPECIFIC FEATURES

| PROFESSIONNAL USE                            | Yes                                                                                                        |
|----------------------------------------------|------------------------------------------------------------------------------------------------------------|
| BUILT-IN OR FREE STANDING                    | Yes                                                                                                        |
| CHARCOAL FILTER                              | Yes                                                                                                        |
| DOOR                                         | Glass door (seamless) UV proof                                                                             |
| REVERSIBLE DOOR                              | Yes                                                                                                        |
| HINGES                                       | 100% flush-fit clearance                                                                                   |
| HANDLE                                       | Design Handle (20mm)                                                                                       |
| SECURITY LOCK                                | Yes                                                                                                        |
| CONTROL                                      | Electronic                                                                                                 |
| WIFI CONNECTIVITY                            | Yes                                                                                                        |
| LIGHTING                                     | White and blue LED stripes                                                                                 |
| SLIDING SHELVES                              | 2 in woods (wine)<br>Stainless steel fronts                                                                |
| ADJUSTABLE FIXED SHELVES                     | 2 + 1 half in glass<br>Stainless steel fronts<br>OPTION : Remove the half-shelf to store 6<br>wine bottles |
| SHELVES OPENING                              | 80%                                                                                                        |
| EXTENSIBLE BALL-BEARING SHELVES              | Yes (Sliding shelves only)                                                                                 |
| CABINET COLOR                                | Black                                                                                                      |
| VENTILATION GRILL                            | Stainless steel                                                                                            |
| COMPRESSOR                                   | Embraco (Inverter)                                                                                         |
| EVAPORATOR                                   | Single in copper                                                                                           |
| PART & LABOR WARRANTY                        | 2 years                                                                                                    |
| COMPRESSOR AND<br>COPPER EVAPORATOR WARRANTY | 5 years part only                                                                                          |
|                                              |                                                                                                            |