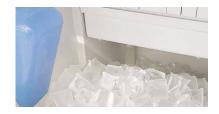

#### THE PERFECT CUBE

Crystal clear. Pure. Hard. Slow-melting. XO ice enhances the inherent flavor of your drinks without imparting any taste of its own.

#### 65 LBS/DAY | 27 LBS ON HAND

The bin is well stocked with perfect ice that's ready to go and the XO Ice Maker can produce up to 65 lbs every day...so get the party started!.