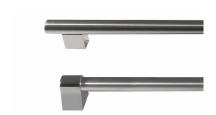

### TWO HANDLE STYLE OPTIONS

XO Stainless Steel door Ice Makers come with both designer and pro-style handles. Choose the one that best fits your decor.