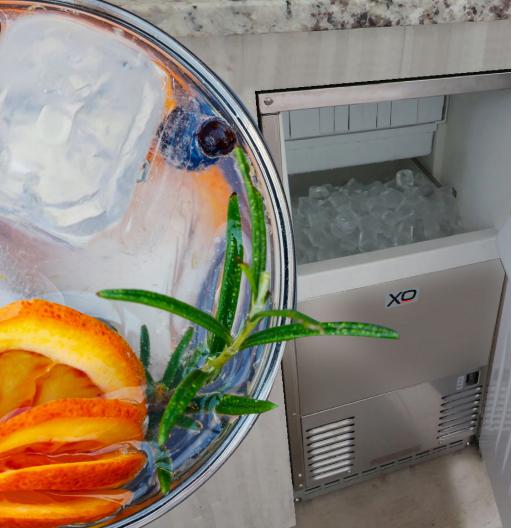

# A BEVERAGE ADDITION THAT'S CRYSTAL CLEAR

When you're looking for ice to keep your drinks cold, you want a cube that chills but does nothing more. Pure and taste-free, perfectly formed ice.

15"

XOUIM1565S Ice Maker

XOUIM1565SP Ice Maker with Factory Installed Built-In Drain Pump

INDOOR | OUTDOOR

15

XOUIM15650 Ice Maker

XOUIM1565OP Ice Maker with Factory Installed Built-In Drain Pump

PANEL OVERLAY READY

Makes up to 65 lbs of Ice/Day | Stores up to 27 lbs of Ice | Front Venting for Undercounter Installation Zero Clearance Hinge for Flush Installation | Field Reversible Door | Quiet Operation at 52 dBA

#### THE PERFECT CUBE

Crystal clear. Pure. Hard. Slow-melting. XO ice enhances the inherent flavor of your drinks without imparting any taste of its own.

#### 65 LBS/DAY | 27 LBS ON HAND

The bin is well stocked with perfect ice that's ready to go and the XO Ice Maker can produce up to 65 lbs every day...so get the party started!.