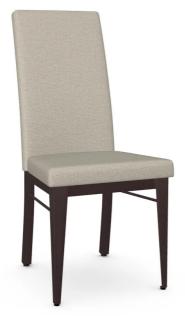

## Merlot

Chair

**SKU** - 30322/52CB

#### **Customization Options**

Metal color

**52 Oxidado** Opaque

Covering color

**CB Pebble** Fabric

### **Details and Dimensions**

Material: Upholstered seat and backrest

To create an inviting interior that reflects your signature style, look no further than this sleek upholstered dining chair. The padded back arches slightly to offer gentle support. Remarkable comfort paired with eye-catching style—the finishing touch for your dining room.

#### Dimensions

| HEIGHT      | 39 1/2" |
|-------------|---------|
| WIDTH       | 18 1/8" |
| DEPTH       | 22 1/2" |
| SEAT HEIGHT | 18 5/8" |

30322/1B52CB04