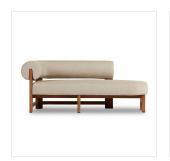

# Malta Outdoor Chaise

Faye Sand • 233789-001

### Overview

Sculptural rounded cushioning softens the linear, asymmetrical frame of this statement outdoor seating. Solid 100% FSC®-certified teak frame. Cushioning is covered in 100% olefin, known for its UV-resistant, water-repellent and quick-drying abilities. Cover or store indoors during inclement weather and when not in use.