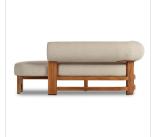

# Malta Outdoor Chaise

Faye Sand • 233789-001

### Overview

Sculptural rounded cushioning softens the linear, asymmetrical frame of this statement outdoor seating. Solid 100% FSC®-certified teak frame. Cushioning is covered in 100% olefin, known for its UV-resistant, water-repellent and quick-drying abilities. Cover or store indoors during inclement weather and when not in use.