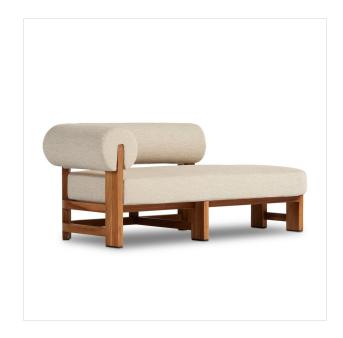

# Malta Outdoor Chaise

Faye Sand • 233789-001

### Overview

Sculptural rounded cushioning softens the linear, asymmetrical frame of this statement outdoor seating. Solid 100% FSC®-certified teak frame. Cushioning is covered in 100% olefin, known for its UV-resistant, water-repellent and quick-drying abilities. Cover or store indoors during inclement weather and when not in use.

#### **Overall Dimensions**

70.00"w x 33.50"d x 27.50"h

#### Colors

Faye Sand, Natural Teak-FSC