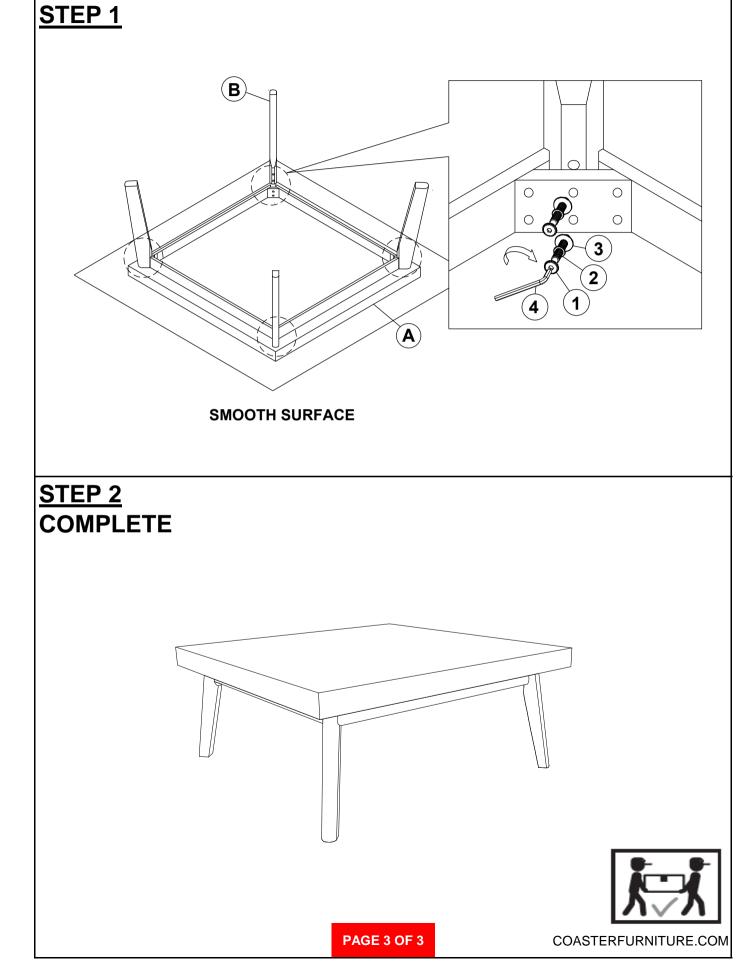

### ITEM: 707798 ASSEMBLY INSTRUCTIONS

4PCS

#### **ASSEMBLY TIPS:**

- 1. Remove hardware from box and sort by size.
- 2. Please check to see that all hardware and parts are present prior to start of assembly.
- 3. Please follow attached instructions in the same sequence as numbered to assure fast & easy assembly.

#### WARNING!

LEG

В

1. Don't attempt to repair or modify parts that are broken or defective. Please contact the store immediately.

2. This product is for home use only and not intended for commercial establishments.

### HARDWARE IDENTIFICATION

T١

| 1 | BOLT<br>(M6 x 60mm - RBW)         | (i)))))))))))))))))))))))))))))))))))) | 8PCS |
|---|-----------------------------------|----------------------------------------|------|
| 2 | LOCK WASHER<br>(M6 x 13mm - RBW)  |                                        | 8PCS |
| 3 | FLAT WASHER<br>(M6 x 19mm - RBW)  | $\bigcirc$                             | 8PCS |
| 4 | ALLEN WRENCH<br>(M4 x 65mm - BLK) |                                        | 1PC  |
|   |                                   |                                        |      |