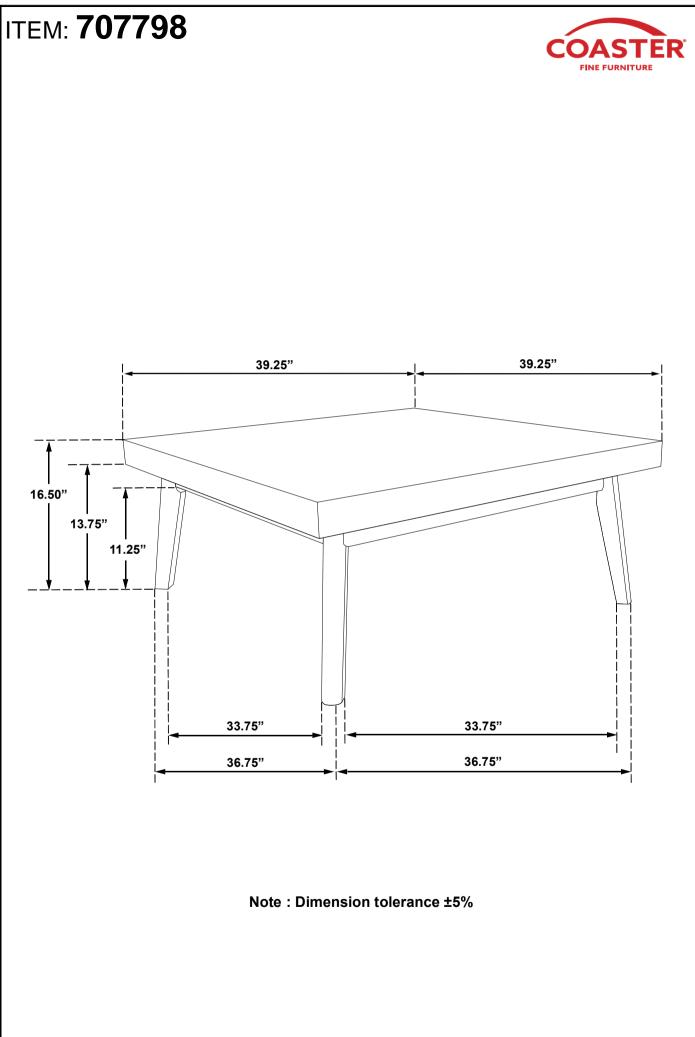

repair or modify parts that are broken or defective. Please contact the store immediately.

2. This product is for home use only and not intended for commercial establishments.



### HARDWARE IDENTIFICATION

T١

| 1 | BOLT<br>(M6 x 60mm - RBW)         | (i)))))))))))))))))))))))))))))))))))) | 8PCS |
|---|-----------------------------------|----------------------------------------|------|
| 2 | LOCK WASHER<br>(M6 x 13mm - RBW)  |                                        | 8PCS |
| 3 | FLAT WASHER<br>(M6 x 19mm - RBW)  | $\bigcirc$                             | 8PCS |
| 4 | ALLEN WRENCH<br>(M4 x 65mm - BLK) |                                        | 1PC  |
|   |                                   |                                        |      |

# ITEM: 707798

# ASSEMBLY INSTRUCTIONS