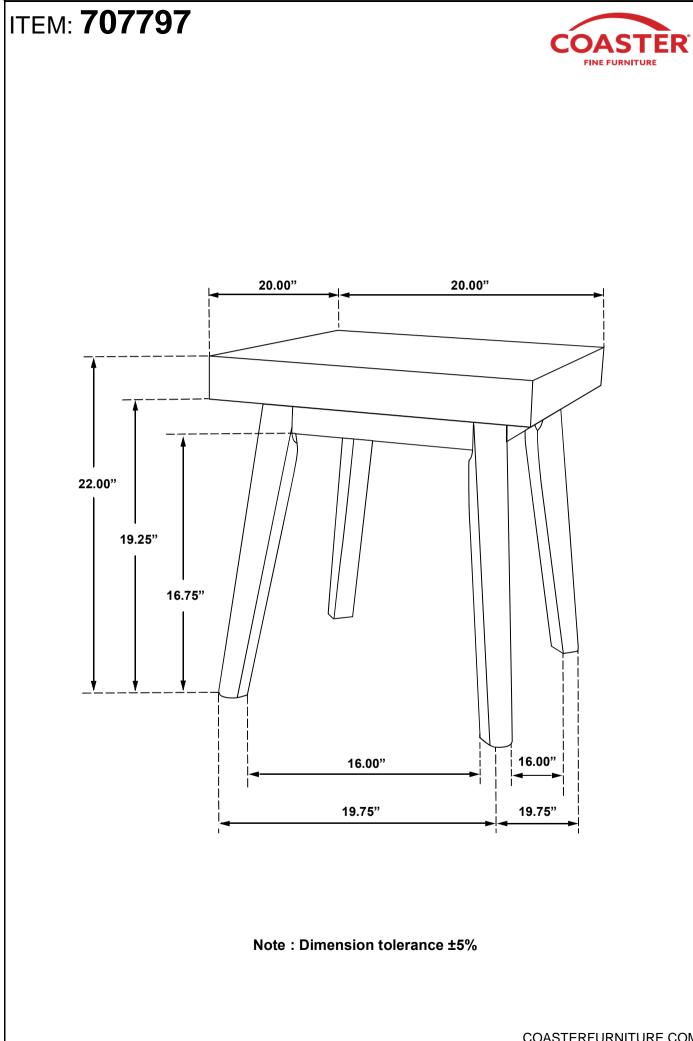

### ITEM: 707797 ASSEMBLY INSTRUCTIONS

COASTERFURNITURE.COM

# ITEM: 707797

# ASSEMBLY INSTRUCTIONS