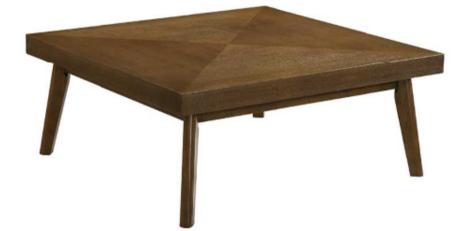

s in the same sequence as numbered to assure fast & easy assembly.



#### WARNING!

1. Don't attempt to repair or modify parts that are broken or defective. Please contact the store immediately.

2. This product is for home use only and not intended for commercial establishments.





### HARDWARE IDENTIFICATION

| 1 | BOLT<br>(M6 x 60mm - RBW)         |            | 8PCS |
|---|-----------------------------------|------------|------|
| 2 | LOCK WASHER<br>(M6 x 13mm - RBW)  | $\bigcirc$ | 8PCS |
| 3 | FLAT WASHER<br>(M6 x 19mm - RBW)  |            | 8PCS |
| 4 | ALLEN WRENCH<br>(M4 x 65mm - BLK) |            | 1PC  |
|   |                                   |            |      |

PAGE 2 OF 3

# ITEM: 707797



# ASSEMBLY INSTRUCTIONS







## ASSEMBLY INSTRUCTIONS COASTER FINE FURNITURE



Fine Furniture for every stage of life



PAGE 1 OF 3

### ITEM: 707798 ASSEMBLY INSTRUCTIONS



4PCS

#### **ASSEMBLY TIPS:**

- 1. Remove hardware from box and sort by size.
- 2. Please check to see that all hardware and parts are present prior to start of assembly.
- 3. Please follow attached instructions in the same sequence as numbered to assure fast & easy assembly.



#### WARNING!

LEG

В

1. Don't attempt to repair or modify parts that are broken or defective. Please contact the store immediately.

2. This product is for home use only and not intended for commercial establishments.



### HARDWARE IDENTIFICATION

T١

| 1 | BOLT<br>(M6 x 60mm - RBW)         | (i)))))))))))))))))))))))))))))))))))) | 8PCS |
|---|-----------------------------------|---------------------------------