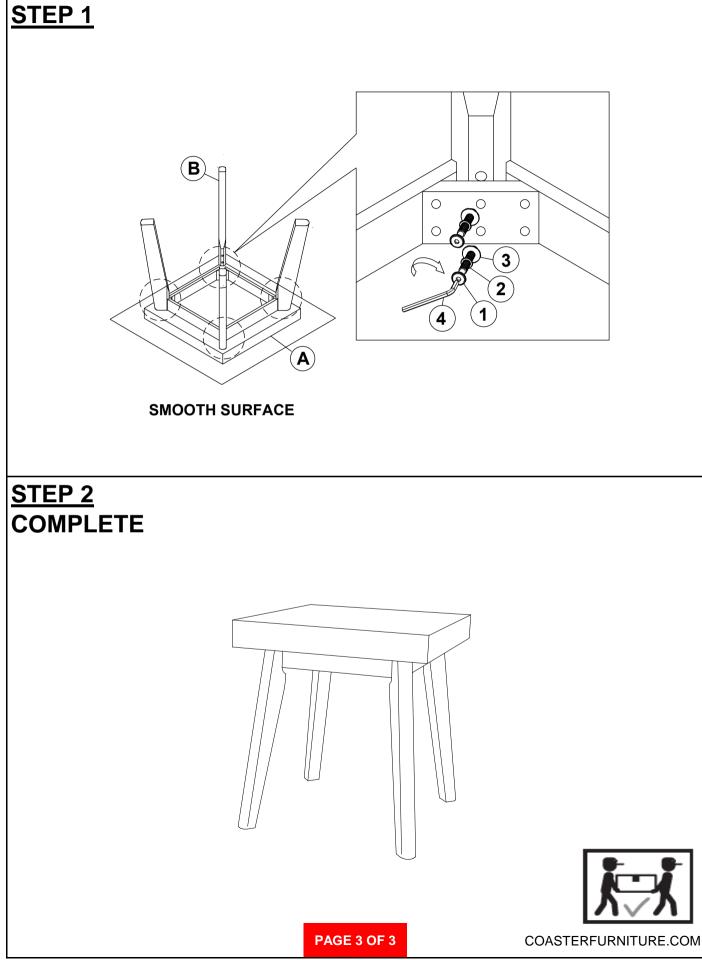

#### **ASSEMBLY TIPS:**

- 1. Remove hardware from box and sort by size.
- 2. Please check to see that all hardware and parts are present prior to start of assembly.
- 3. Please follow attached instructions in the same sequence as numbered to assure fast & easy assembly.

### HARDWARE IDENTIFICATION

| 1 | BOLT<br>(M6 x 60mm - RBW)         |            | 8PCS |
|---|-----------------------------------|------------|------|
| 2 | LOCK WASHER<br>(M6 x 13mm - RBW)  | $\bigcirc$ | 8PCS |
| 3 | FLAT WASHER<br>(M6 x 19mm - RBW)  |            | 8PCS |
| 4 | ALLEN WRENCH<br>(M4 x 65mm - BLK) |            | 1PC  |
|   |                                   |            |      |