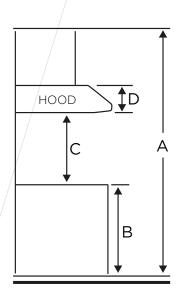

#### **DIMENSIONS**

#### **INSTALLATION**

| Α | Floor to ceiling height                                           | VARIABLE   |
|---|-------------------------------------------------------------------|------------|
| В | Floor to counter top height (standard)                            | 36"        |
| С | Recommended height between cooking surface and bottom of the hood | 26" to 30" |
| D | Hood height                                                       | 6"         |