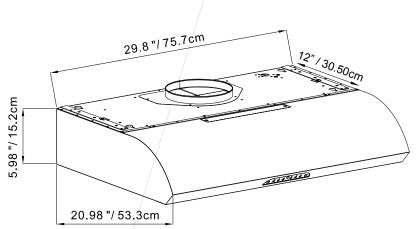

## SPECIFICATIONS AND DIMENSIONS

**Dimensions** 29 <sup>3</sup>/<sub>4</sub>" (W) x 21" (D) x 6" (H)

Stainless steel 430

grade

**Electrical** 120V / 60Hz / 2.5A requirements 3-prong plug included

Warranty 1-year parts and labour

#### **DIMENSIONS**

### **DUCT TRANSITION**

7" round top  $3 \frac{1}{4}$ " x 10" rear and top