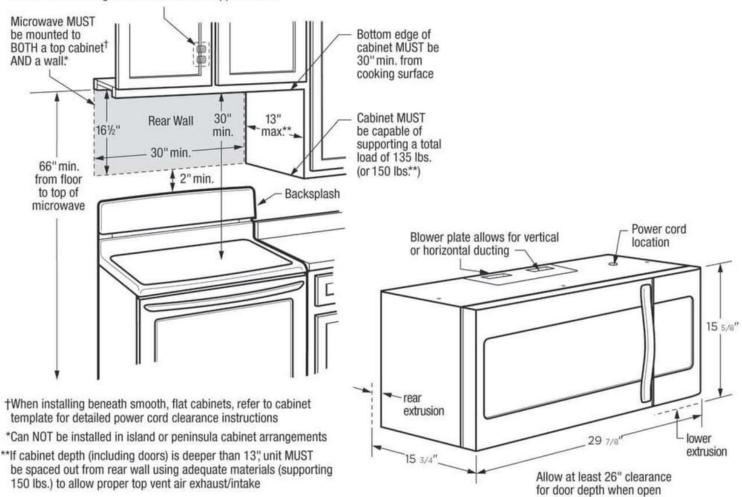

## **Installation Diagram**

Locate 120V/60Hz grounded outlet inside upper cabinet