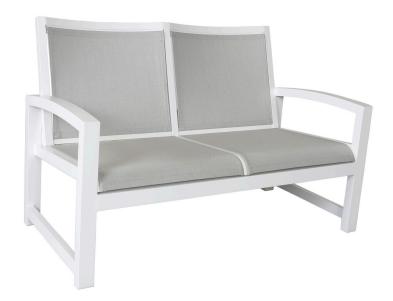

## **C**ABANA**C**OAST

Product No: 70049-WH Name: Millcroft Loveseat

Collection: Millcroft Material: Cast Aluminum Weight: 33 lbs

Dimensions: 51"W x 30.5"D x 33"H AH: 24.8" | SW: 47" | SD: 21.1" | SH: 16"

**Detail:** The contemporary, crisp lines of the Millcroft collection are constructed of durable cast aluminum frames which are powder coated for optimal corrosion resistance with Sunbrella Sling® fabric. Suitable for residential, commercial and poolside settings, this collection reflects our customers' wish for luxury, function and ease. The Millcroft deep seating collection is shown in Sunbrella Sling® Augustine Pewter on AkzoNobel® Black cast aluminum frames. The Millcroft collection is also available in Sunbrella Sling® Sailing Seagull on TigerDrylac® White frames.