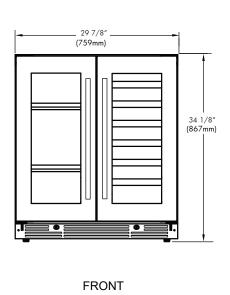

### **SPECIFICATIONS**

ELECTRICAL 120V 60HZ 4.35 AMP\*

**DIMENSIONS** H 34 1/8"

W 29 7/8"

D 23 1/4"

**ROUGH IN** H 34 1/4" min

W 30"

D 24"