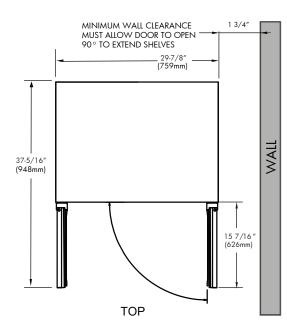

#### ROUGH IN DIMENSIONS

ALL XO UNDERCOUNTER UNITS ARRIVE PRE-WIRED WITH LOW PROFILE PLUGS FOR EASY INSTALLATION

NEED MORE SPACE -CUT INTO AN ADJOINING CABINET TO REACH AN OUTLET THERE

WHEN INSTALLING WITH
THE HINGE SIDE NEXT TO A WALL LEAVE 1-3/4" CLEARANCE GAP FOR
CABINET HANDLES

DOOR MUST BE ABLE TO OPEN A MINIMUM OF 90°.

THE DOOR STOP IS SET AT  $110^{\circ}$  BUT CAN BE RESET TO  $90^{\circ}$  OR  $140^{\circ}$ .

IF THE DOOR CANNOT OPEN FULLY YOU CANNOT EXTEND THE SHELVES.

CONSULT THE MANUAL FOR INSTRUCTIONS ON CHANGING THE DOOR STOP SETTING.