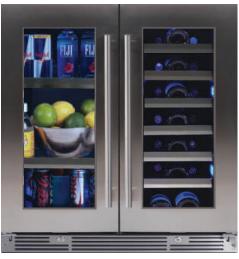

#### **FEATURES**

Full 6 (34) (66)

Full extension shelves and racks hold:

(34) 750ml bottles at 41° to 64° F (66) 12oz cans at 34° to 50° F

Zero clearance hinges for flush integration\* Secure door lock

Non- reversible door - specify right or left hinge

#### 30" UNDERCOUNTER COMBO UNIT

THE ULTIMATE IN CONVENIENT ENTERTAINING -YOUR FAVORITE VINTAGES AND ICY COLD BEVERAGES READY TO SERVE, JUST WHERE YOU WANT THEM

Your XO French Door Combo Unit has the ability to store both wine at 41° to 64° F ready to serve and icy cold beverages from 34° to 50°F in the same compact system. Designed to fit under a counter and where ever your life takes you.