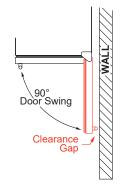

#### ROUGH IN DIMENSIONS

ALL XO UNDERCOUNTER UNITS ARRIVE PRE-WIRED WITH LOW PROFILE PLUGS FOR EASY INSTALLATION

NEED MORE SPACE -CUT INTO AN ADJOINING CABINET TO REACH AN OUTLET THERE

WHEN INSTALLING WITH
THE HINGE SIDE NEXT TO A WALL LEAVE 1-3/4" CLEARANCE GAP FOR
CABINET HANDLES

DOOR MUST BE ABLE TO OPEN A MINIMUM OF 90°.

THE DOOR STOP IS SET AT  $110^{\circ}$  BUT CAN BE RESET TO  $90^{\circ}$  OR  $140^{\circ}$ .

IF THE DOOR CANNOT OPEN FULLY YOU CANNOT EXTEND THE SHELVES.

CONSULT THE MANUAL FOR INSTRUCTIONS ON CHANGING THE DOOR STOP SETTING.