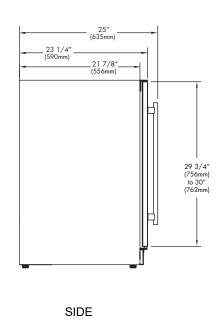

### **SPECIFICATIONS**

ELECTRICAL 120V 60HZ 4.35 AMP\*

**DIMENSIONS** H 34 1/8"

W 29 7/8"

D 23 1/4"

**ROUGH IN** H 34 1/4" min

W 30"

D 24"

#### ROUGH IN DIMENSIONS

ALL XO UNDERCOUNTER UNITS ARRIVE PRE-WIRED WITH LOW PROFILE PLUGS FOR EASY INSTALLATION

NEED MORE SPACE -CUT INTO AN ADJOINING CABINET TO REACH AN OUTLET THERE

WHEN INSTALLING WITH
THE HINGE SIDE NEXT TO A WALL LEAVE 1-3/4" CLEARANCE GAP FOR
CABINET HANDLES