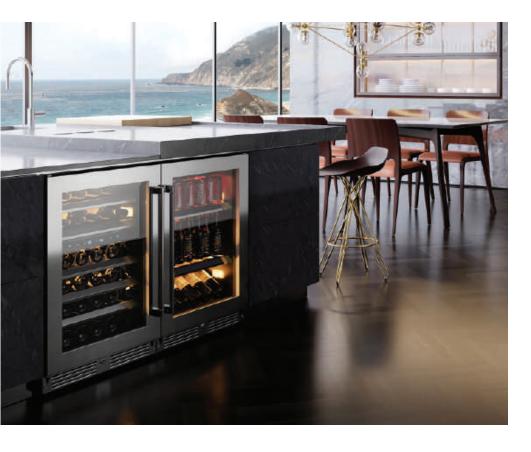

#### 30" UNDERCOUNTER COMBO UNIT

THE ULTIMATE IN CONVENIENT ENTERTAINING -YOUR FAVORITE VINTAGES AND ICY COLD BEVERAGES READY TO SERVE, JUST WHERE YOU WANT THEM

Your XO French Door Combo Unit has the ability to store both wine at 41° to 64° F ready to serve and icy cold beverages from 34° to 50°F in the same compact system. Designed to fit under a counter and where ever your life takes you.

## UNDERCOUNTER COMBO BEVERAGE CENTER & WINE COOLER

Zero clearance hinges for a flush installation

Fully extending telescoping racks and shelves

Individual digital touch contols

Individual door locks