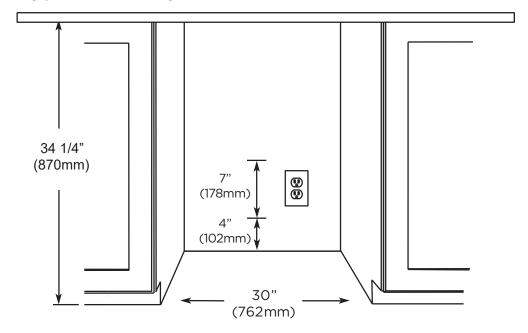

### **SPECIFICATIONS**

ELECTRICAL 120V 60HZ 4.35 AMP\*

**DIMENSIONS** H 34 1/8"

W 29 7/8"

D 23 1/4"

**ROUGH IN** H 34 1/4" min

W 30"

D 24"

#### ROUGH IN DIMENSIONS

ALL XO UNDERCOUNTER UNITS ARRIVE PRE-WIRED WITH LOW PROFILE PLUGS FOR EASY INSTALLATION

NEED MORE SPACE -CUT INTO AN ADJOINING CABINET TO REACH AN OUTLET THERE

WHEN INSTALLING WITH
THE HINGE SIDE NEXT TO A WALL LEAVE 1-3/4" CLEARANCE GAP FOR
CABINET HANDLES