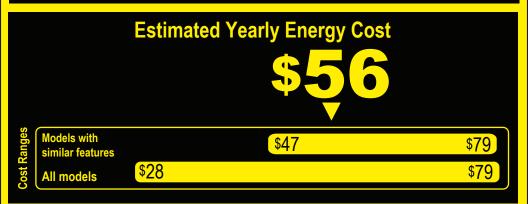

Compare ONLY to other labels with yellow numbers. Labels with yellow numbers are based on the same test procedures.

- Your cost will depend on your utility rates and use.
- Both cost ranges based on models of similar size capacity.
- Models with similar features have automatic defrost, bottom-mounted freezer and no through the door ice.
- Estimated energy cost based on a national average electricity cost of 14 cents per kWh.