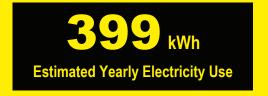

Compare ONLY to other labels with yellow numbers. Labels with yellow numbers are based on the same test procedures.

- Your cost will depend on your utility rates and use.
- Both cost ranges based on models of similar size capacity.
- Models with similar features have automatic defrost, bottom-mounted freezer and no through the door ice.
- Estimated energy cost based on a national average electricity cost of 14 cents per kWh.