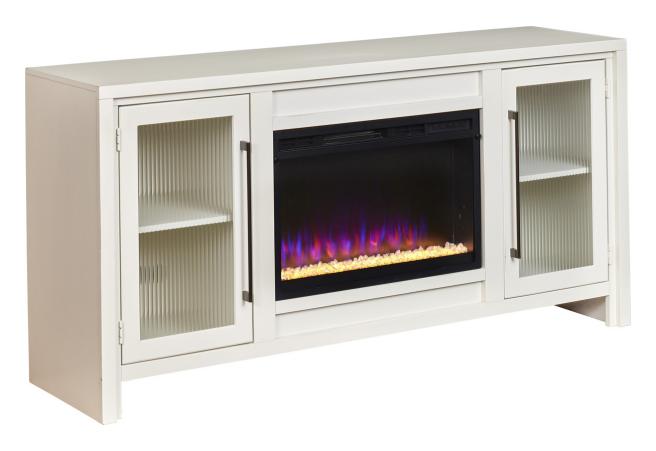

## 66" FIREPLACE CONSOLE

Tatum Collection

## + FEATURES & BENEFITS

Designed, Assembled, & Finished with American Pride in Phoenix, Arizona, using Domestic and Imported Materials.

**Dado construction:** The products frame is built using dado construction techniques that increase the durability and longevity of the product.

Cord Management: Engineered to allow cords to pass through the furniture to an outlet.

**Electric Fireplace**: Heater provides supplemental zone heating for small and large rooms. Tempered glass front display includes a traditional log set and ember bed. Eco-friendly, energy efficient fireplace does not emit any emissions or other hazardous byproducts. Remote control (batteries included) to provide added convenience. Flame effect can be operated with or without heat, providing the ambiance of a gentle rolling fire all year long. 4,600 BTU heater provides supplemental zone heating for up to 400 square feet.