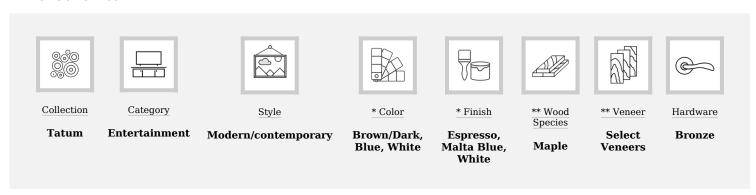

## + PRODUCT SPECS

<sup>\*</sup> Please note some color variations of our furniture finishes and fabrics are possible due to room lighting and personal computer resolution settings. Not all finish options may be available for certain products. Please use as a reference only.

|             |                       |            | Product Dims (in) |    |    | Carton Dims (in) |    |    |       |     |
|-------------|-----------------------|------------|-------------------|----|----|------------------|----|----|-------|-----|
| Sku         | Desc                  | Finish     | W                 | Н  | D  | W                | Н  | D  | Cubes | LBS |
| MUU1942-ESP | 66" Fireplace Console | Espresso   | 66                | 33 | 18 | 68               | 35 | 20 | 27    | 147 |
| MUU1942-MBL | 66" Fireplace Console | Malta Blue | 66                | 33 | 18 | 68               | 35 | 20 | 27    | 147 |
| MUU1942-WHI | 66" Fireplace Console | White      | 66                | 33 | 18 | 68               | 35 | 20 | 27    | 147 |