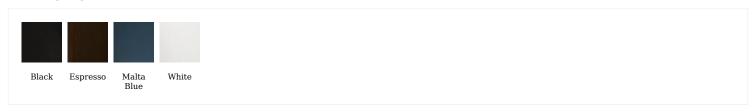

## + \* FINISHES

|             |                       |            | Product Dims (in) |    |    | Carton Dims (in) |    |    |       |     |
|-------------|-----------------------|------------|-------------------|----|----|------------------|----|----|-------|-----|
| Sku         | Desc                  | Finish     | W                 | Н  | D  | W                | Н  | D  | Cubes | LBS |
| MUU1942-ESP | 66" Fireplace Console | Espresso   | 66                | 33 | 18 | 68               | 35 | 20 | 27    | 147 |
| MUU1942-MBL | 66" Fireplace Console | Malta Blue | 66                | 33 | 18 | 68               | 35 | 20 | 27    | 147 |
| MUU1942-WHI | 66" Fireplace Console | White      | 66                | 33 | 18 | 68               | 35 | 20 | 27    | 147 |