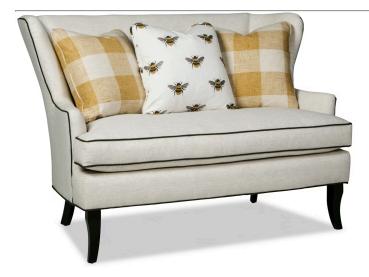

Product A cozy little piece to accent a living room,

Description: bedroom or foyer. This settee, from the

Paula Deen Home collection, is simply charming. It features a subtle wing shape, bench seat, and 3 accent pillows. Also note the tapered flared legs for a

classic traditional touch.