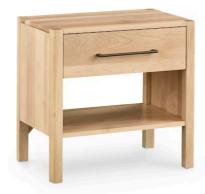

## **Bassett**\*

Height 25.25 Width 26 Depth 18

# Parkway Bedside Table

Backordered