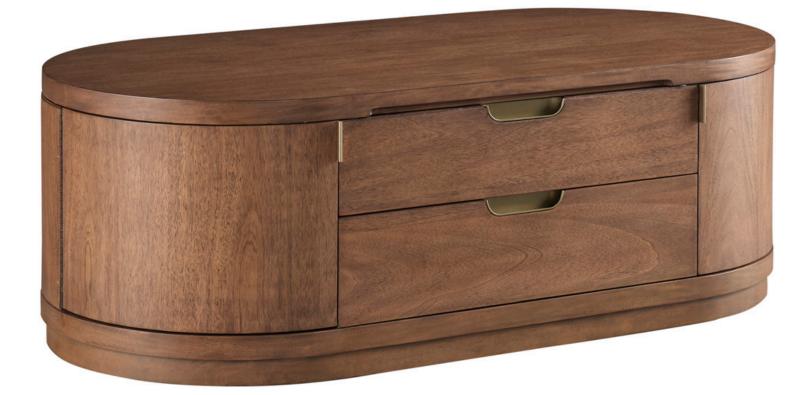

## LIFT TOP COCKTAIL TABLE

Caden Collection

## + FEATURES & BENEFITS

**Pullout Lift Top**: The top lifts up and forward creating a versatile work surface so you can surf the web or eat dinner while relaxing on your couch.