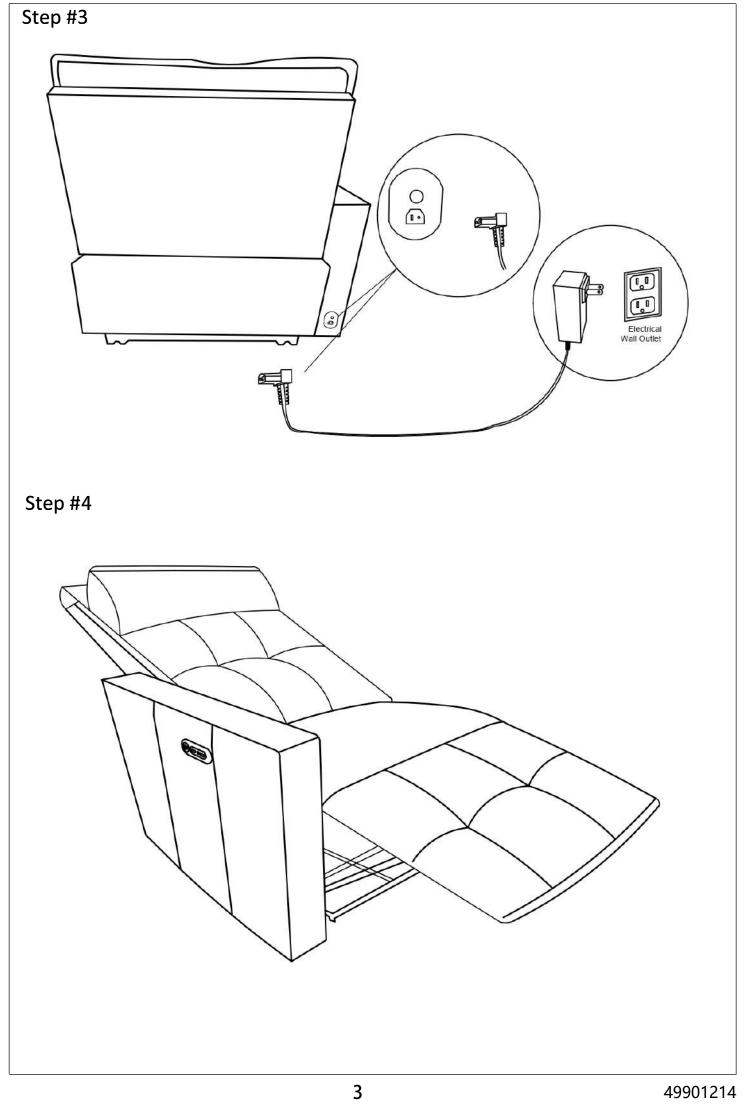

ASSEMBLY INSTRUCTION
ITEM: 9444HMP-LRPWH
(1/6)Power Left Side Reclining
Chair with Power headrest

NOTE: Do not use power tools for assembly. The use of power tools increases the risk of over-tightening, which can result in wood splitting or cracking.