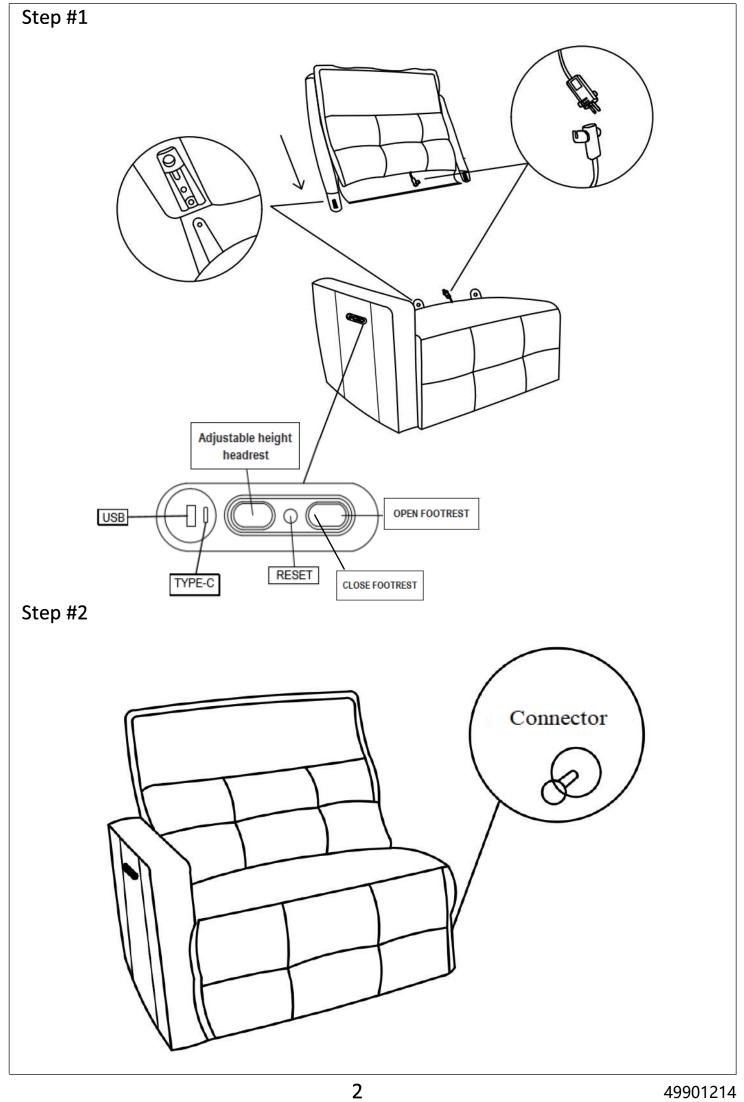

ASSEMBLY INSTRUCTION
ITEM: 9444HMP-LRPWH
(1/6)Power Left Side Reclining
Chair with Power headrest

NOTE: Do not use power tools for assembly. The use of power tools increases the risk of over-tightening, which can result in wood splitting or cracking.