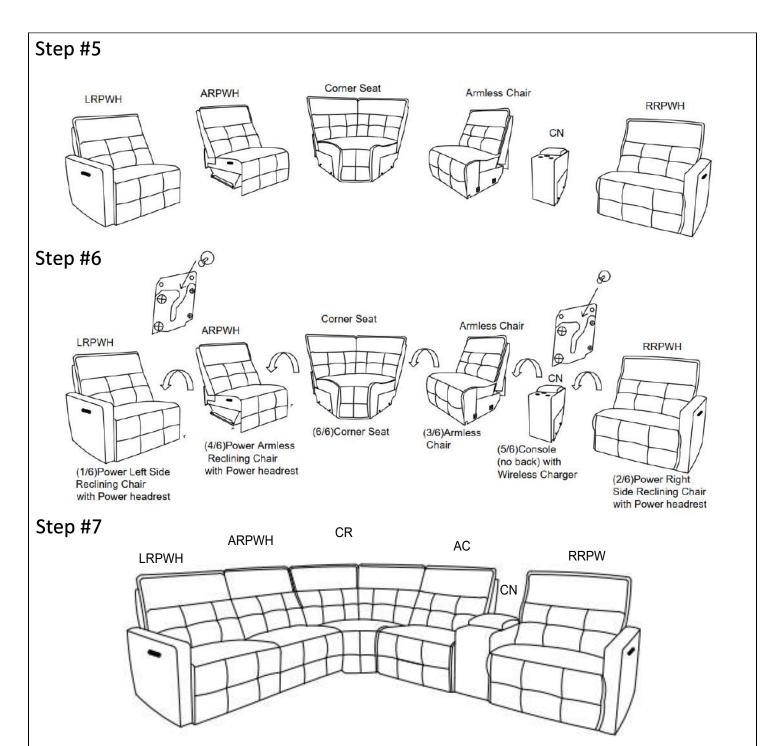

ASSEMBLY INSTRUCTION
ITEM: 9444HMP-LRPWH
(1/6)Power Left Side Reclining
Chair with Power headrest

NOTE: Do not use power tools for assembly. The use of power tools increases the risk of over-tightening, which can result in wood splitting or cracking.